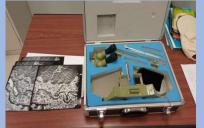

## Laboratory Description

The laboratory has 66 square meter floor area. Surveying laboratory provides students with hand on experience on latest surveying instruments. The Laboratory has a variety of modern surveying equipment, such as total station, modern digital theodolites, and digital levels.