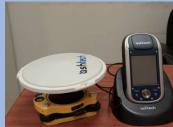

## Laboratory Description

The laboratory has 66 square meter floor area. Surveying laboratory provides students with hand on experience on latest surveying instruments. The Laboratory has a variety of modern surveying equipment, such as total station, modern digital theodolites, and digital levels.