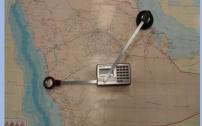

## Laboratory Description

The laboratory has 66 square meter floor area. Surveying laboratory provides students with hand on experience on latest surveying instruments. The Laboratory has a variety of modern surveying equipment, such as total station, modern digital theodolites, and digital levels.