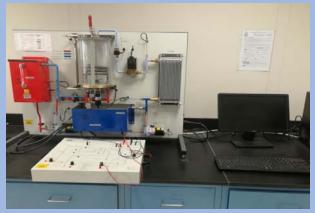

## **Laboratory Description**

The laboratory has 42 m<sup>2</sup> area includes 4 equipment to conduct experiments that deal with control of flow level, temperature pressure, to maintain temperature, position control of an object and rotary speed control of an electric motor.