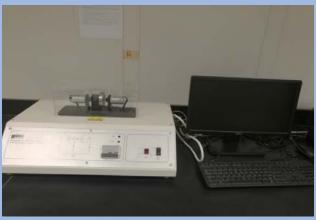

## **Laboratory Description**

The laboratory has 42 m<sup>2</sup> area includes 4 equipment to conduct experiments that deal with control of flow level, temperature pressure, to maintain temperature, position control of an object and rotary speed control of an electric motor.