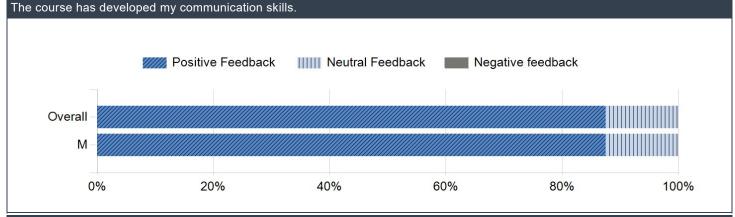

| The learning resour   | ces were   | e available | e, appropri | iate, and useful     |         |           |            |                     |
|-----------------------|------------|-------------|-------------|----------------------|---------|-----------|------------|---------------------|
| Name                  | SEQ        | Mean        | Count       | Strongly Agree 5     | Agree 4 | Neutral 3 | Disagree 2 | Strongly Disagree 1 |
| Overall               |            | 4.50        | 32          | 62.50%               | 28.13%  | 6.25%     | 3.13%      | 0.00%               |
| الأشعة والتصوير الطبي | ح          | 4.50        | 32          | 62.50%               | 28.13%  | 6.25%     | 3.13%      | 0.00%               |
| Online Learning an    | d assess   | ment me     | thods were  | e appropriate and or | ganized |           |            |                     |
| Name                  | SEQ        | Mean        | Count       | Strongly Agree 5     | Agree 4 | Neutral 3 | Disagree 2 | Strongly Disagree 1 |
| Overall               |            | 4.56        | 32          | 65.63%               | 25.00%  | 9.38%     | 0.00%      | 0.00%               |
| الأشعة والتصوير الطبي | ح          | 4.56        | 32          | 65.63%               | 25.00%  | 9.38%     | 0.00%      | 0.00%               |
| Exam questions are    | e matche   | d with the  | course ob   | ojectives            |         |           |            |                     |
| Name                  | SEQ        | Mean        | Count       | Strongly Agree 5     | Agree 4 | Neutral 3 | Disagree 2 | Strongly Disagree 1 |
| Overall               |            | 4.59        | 32          | 65.63%               | 28.13%  | 6.25%     | 0.00%      | 0.00%               |
| الأشعة والتصوير الطبي | ج          | 4.59        | 32          | 65.63%               | 28.13%  | 6.25%     | 0.00%      | 0.00%               |
| Exam questions we     | re writter | n in a clea | ar and eas  | y language           |         |           |            |                     |
| Name                  | SEQ        | Mean        | Count       | Strongly Agree 5     | Agree 4 | Neutral 3 | Disagree 2 | Strongly Disagree 1 |
| Overall               |            | 4.28        | 32          | 59.38%               | 18.75%  | 12.50%    | 9.38%      | 0.00%               |
| الأشعة والتصوير الطبي | ح          | 4.28        | 32          | 59.38%               | 18.75%  | 12.50%    | 9.38%      | 0.00%               |
| The time and difficu  | Ity of the | written ex  | xam was a   | ppropriate           |         |           |            |                     |
| Name                  | SEQ        | Mean        | Count       | Strongly Agree 5     | Agree 4 | Neutral 3 | Disagree 2 | Strongly Disagree 1 |
| Overall               |            | 4.59        | 32          | 65.63%               | 28.13%  | 6.25%     | 0.00%      | 0.00%               |
| الأشعة والتصوير الطبي | ج          | 4.59        | 32          | 65.63%               | 28.13%  | 6.25%     | 0.00%      | 0.00%               |
| I have recognized t   | he basic   | knowledg    | e required  | of this course       |         |           |            |                     |
| Name                  | SEQ        | Mean        | Count       | Strongly Agree 5     | Agree 4 | Neutral 3 | Disagree 2 | Strongly Disagree 1 |
| Overall               |            | 4.63        | 32          | 65.63%               | 31.25%  | 3.13%     | 0.00%      | 0.00%               |
| الأشعة والتصوير الطبي | ج          | 4.63        | 32          | 65.63%               | 31.25%  | 3.13%     | 0.00%      | 0.00%               |
| Please choose the     | choice n   | umber thr   | ee "Neutra  | al"                  |         |           |            |                     |
| Name                  | SEQ        | Mean        | Count       | Strongly Agree 5     | Agree 4 | Neutral 3 | Disagree 2 | Strongly Disagree 1 |
| Overall               |            | 3.19        | 32          | 6.25%                | 6.25%   | 87.50%    | 0.00%      | 0.00%               |
| الأشعة والتصوير الطبي | ح          | 3.19        | 32          | 6.25%                | 6.25%   | 87.50%    | 0.00%      | 0.00%               |
| The course has dev    |            | nv analvti  | cal skills. |                      |         |           |            |                     |
| Name                  | SEQ        | Mean        | Count       | Strongly Agree 5     | Agree 4 | Neutral 3 | Disagree 2 | Strongly Disagree 1 |
| Overall               |            | 4.50        | 32          | 59.38%               | 31.25%  | 9.38%     | 0.00%      | 0.00%               |
| الأشعة والتصوير الطبي | ₹          | 4.50        | 32          | 59.38%               | 31.25%  | 9.38%     | 0.00%      | 0.00%               |
| The course has dev    | /eloped r  | nv critical | thinkina s  | kills.               |         |           |            |                     |
| Name                  | SEQ        | Mean        | Count       | Strongly Agree 5     | Agree 4 | Neutral 3 | Disagree 2 | Strongly Disagree 1 |
| Overall               |            | 4.47        | 32          | 62.50%               | 21.88%  | 15.63%    | 0.00%      | 0.00%               |
| الأشعة والتصوير الطبي | ج          | 4.47        | 32          | 62.50%               | 21.88%  | 15.63%    | 0.00%      | 0.00%               |
| The course has dev    |            |             |             |                      |         |           |            |                     |
| Name                  | SEQ        | Mean        | Count       | Strongly Agree 5     | Agree 4 | Neutral 3 | Disagree 2 | Strongly Disagree 1 |
| Overall               |            | 4.50        | 32          | 62.50%               | 25.00%  | 12.50%    | 0.00%      | 0.00%               |
| الأشعة والتصوير الطبي | ج          | 4.50        | 32          | 62.50%               | 25.00%  | 12.50%    | 0.00%      | 0.00%               |
| The course has dev    |            |             |             |                      |         |           |            |                     |
| Name                  | SEQ        | Mean        | Count       | Strongly Agree 5     | Agree 4 | Neutral 3 | Disagree 2 | Strongly Disagree 1 |
| Overall               |            | 4.31        | 32          | 56.25%               | 18.75%  | 25.00%    | 0.00%      | 0.00%               |
| الأشعة والتصوير الطبي | ح          | 4.31        | 32          | 56.25%               | 18.75%  | 25.00%    | 0.00%      | 0.00%               |
| ·                     |            |             |             |                      |         |           |            |                     |