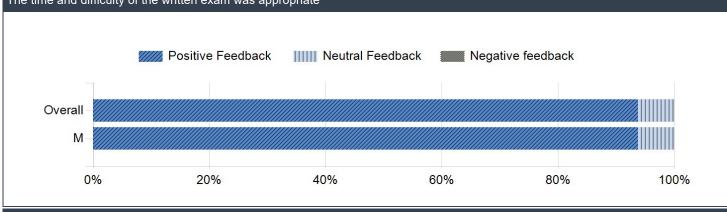

| The learning resour   | ces were   | e available | e, appropri | iate, and useful     |         |           |            |                     |
|-----------------------|------------|-------------|-------------|----------------------|---------|-----------|------------|---------------------|
| Name                  | SEQ        | Mean        | Count       | Strongly Agree 5     | Agree 4 | Neutral 3 | Disagree 2 | Strongly Disagree 1 |
| Overall               |            | 4.50        | 32          | 62.50%               | 28.13%  | 6.25%     | 3.13%      | 0.00%               |
| الأشعة والتصوير الطبي | ح          | 4.50        | 32          | 62.50%               | 28.13%  | 6.25%     | 3.13%      | 0.00%               |
| Online Learning an    | d assess   | ment me     | thods were  | e appropriate and or | ganized |           |            |                     |
| Name                  | SEQ        | Mean        | Count       | Strongly Agree 5     | Agree 4 | Neutral 3 | Disagree 2 | Strongly Disagree 1 |
| Overall               |            | 4.56        | 32          | 65.63%               | 25.00%  | 9.38%     | 0.00%      | 0.00%               |
| الأشعة والتصوير الطبي | ح          | 4.56        | 32          | 65.63%               | 25.00%  | 9.38%     | 0.00%      | 0.00%               |
| Exam questions are    | e matche   | d with the  | course ob   | ojectives            |         |           |            |                     |
| Name                  | SEQ        | Mean        | Count       | Strongly Agree 5     | Agree 4 | Neutral 3 | Disagree 2 | Strongly Disagree 1 |
| Overall               |            | 4.59        | 32          | 65.63%               | 28.13%  | 6.25%     | 0.00%      | 0.00%               |
| الأشعة والتصوير الطبي | ج          | 4.59        | 32          | 65.63%               | 28.13%  | 6.25%     | 0.00%      | 0.00%               |
| Exam questions we     | re writter | n in a clea | ar and eas  | y language           |         |           |            |                     |
| Name                  | SEQ        | Mean        | Count       | Strongly Agree 5     | Agree 4 | Neutral 3 | Disagree 2 | Strongly Disagree 1 |
| Overall               |            | 4.28        | 32          | 59.38%               | 18.75%  | 12.50%    | 9.38%      | 0.00%               |
| الأشعة والتصوير الطبي | ح          | 4.28        | 32          | 59.38%               | 18.75%  | 12.50%    | 9.38%      | 0.00%               |
| The time and difficu  | Ity of the | written ex  | xam was a   | ppropriate           |         |           |            |                     |
| Name                  | SEQ        | Mean        | Count       | Strongly Agree 5     | Agree 4 | Neutral 3 | Disagree 2 | Strongly Disagree 1 |
| Overall               |            | 4.59        | 32          | 65.63%               | 28.13%  | 6.25%     | 0.00%      | 0.00%               |
| الأشعة والتصوير الطبي | ج          | 4.59        | 32          | 65.63%               | 28.13%  | 6.25%     | 0.00%      | 0.00%               |
| I have recognized t   | he basic   | knowledg    | e required  | of this course       |         |           |            |                     |
| Name                  | SEQ        | Mean        | Count       | Strongly Agree 5     | Agree 4 | Neutral 3 | Disagree 2 | Strongly Disagree 1 |
| Overall               |            | 4.63        | 32          | 65.63%               | 31.25%  | 3.13%     | 0.00%      | 0.00%               |
| الأشعة والتصوير الطبي | ج          | 4.63        | 32          | 65.63%               | 31.25%  | 3.13%     | 0.00%      | 0.00%               |
| Please choose the     | choice n   | umber thr   | ee "Neutra  | al"                  |         |           |            |                     |
| Name                  | SEQ        | Mean        | Count       | Strongly Agree 5     | Agree 4 | Neutral 3 | Disagree 2 | Strongly Disagree 1 |
| Overall               |            | 3.19        | 32          | 6.25%                | 6.25%   | 87.50%    | 0.00%      | 0.00%               |
| الأشعة والتصوير الطبي | ح          | 3.19        | 32          | 6.25%                | 6.25%   | 87.50%    | 0.00%      | 0.00%               |
| The course has dev    |            | nv analvti  | cal skills. |                      |         |           |            |                     |
| Name                  | SEQ        | Mean        | Count       | Strongly Agree 5     | Agree 4 | Neutral 3 | Disagree 2 | Strongly Disagree 1 |
| Overall               |            | 4.50        | 32          | 59.38%               | 31.25%  | 9.38%     | 0.00%      | 0.00%               |
| الأشعة والتصوير الطبي | ₹          | 4.50        | 32          | 59.38%               | 31.25%  | 9.38%     | 0.00%      | 0.00%               |
| The course has dev    | /eloped r  | nv critical | thinkina s  | kills.               |         |           |            |                     |
| Name                  | SEQ        | Mean        | Count       | Strongly Agree 5     | Agree 4 | Neutral 3 | Disagree 2 | Strongly Disagree 1 |
| Overall               |            | 4.47        | 32          | 62.50%               | 21.88%  | 15.63%    | 0.00%      | 0.00%               |
| الأشعة والتصوير الطبي | ج          | 4.47        | 32          | 62.50%               | 21.88%  | 15.63%    | 0.00%      | 0.00%               |
| The course has dev    |            |             |             |                      |         |           |            |                     |
| Name                  | SEQ        | Mean        | Count       | Strongly Agree 5     | Agree 4 | Neutral 3 | Disagree 2 | Strongly Disagree 1 |
| Overall               |            | 4.50        | 32          | 62.50%               | 25.00%  | 12.50%    | 0.00%      | 0.00%               |
| الأشعة والتصوير الطبي | ج          | 4.50        | 32          | 62.50%               | 25.00%  | 12.50%    | 0.00%      | 0.00%               |
| The course has dev    |            |             |             |                      |         |           |            |                     |
| Name                  | SEQ        | Mean        | Count       | Strongly Agree 5     | Agree 4 | Neutral 3 | Disagree 2 | Strongly Disagree 1 |
| Overall               |            | 4.31        | 32          | 56.25%               | 18.75%  | 25.00%    | 0.00%      | 0.00%               |
| الأشعة والتصوير الطبي | ح          | 4.31        | 32          | 56.25%               | 18.75%  | 25.00%    | 0.00%      | 0.00%               |
| ·                     |            |             |             |                      |         |           |            |                     |