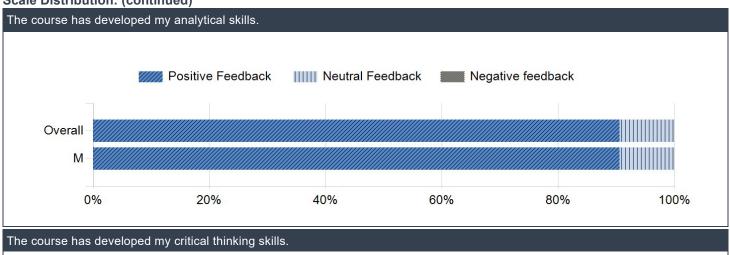

| The learning resour   | ces were   | e available | e, appropri | iate, and useful     |         |           |            |                     |
|-----------------------|------------|-------------|-------------|----------------------|---------|-----------|------------|---------------------|
| Name                  | SEQ        | Mean        | Count       | Strongly Agree 5     | Agree 4 | Neutral 3 | Disagree 2 | Strongly Disagree 1 |
| Overall               |            | 4.50        | 32          | 62.50%               | 28.13%  | 6.25%     | 3.13%      | 0.00%               |
| الأشعة والتصوير الطبي | ح          | 4.50        | 32          | 62.50%               | 28.13%  | 6.25%     | 3.13%      | 0.00%               |
| Online Learning an    | d assess   | ment me     | thods were  | e appropriate and or | ganized |           |            |                     |
| Name                  | SEQ        | Mean        | Count       | Strongly Agree 5     | Agree 4 | Neutral 3 | Disagree 2 | Strongly Disagree 1 |
| Overall               |            | 4.56        | 32          | 65.63%               | 25.00%  | 9.38%     | 0.00%      | 0.00%               |
| الأشعة والتصوير الطبي | ح          | 4.56        | 32          | 65.63%               | 25.00%  | 9.38%     | 0.00%      | 0.00%               |
| Exam questions are    | e matche   | d with the  | course ob   | ojectives            |         |           |            |                     |
| Name                  | SEQ        | Mean        | Count       | Strongly Agree 5     | Agree 4 | Neutral 3 | Disagree 2 | Strongly Disagree 1 |
| Overall               |            | 4.59        | 32          | 65.63%               | 28.13%  | 6.25%     | 0.00%      | 0.00%               |
| الأشعة والتصوير الطبي | ج          | 4.59        | 32          | 65.63%               | 28.13%  | 6.25%     | 0.00%      | 0.00%               |
| Exam questions we     | re writter | n in a clea | ar and eas  | y language           |         |           |            |                     |
| Name                  | SEQ        | Mean        | Count       | Strongly Agree 5     | Agree 4 | Neutral 3 | Disagree 2 | Strongly Disagree 1 |
| Overall               |            | 4.28        | 32          | 59.38%               | 18.75%  | 12.50%    | 9.38%      | 0.00%               |
| الأشعة والتصوير الطبي | ح          | 4.28        | 32          | 59.38%               | 18.75%  | 12.50%    | 9.38%      | 0.00%               |
| The time and difficu  | Ity of the | written ex  | xam was a   | ppropriate           |         |           |            |                     |
| Name                  | SEQ        | Mean        | Count       | Strongly Agree 5     | Agree 4 | Neutral 3 | Disagree 2 | Strongly Disagree 1 |
| Overall               |            | 4.59        | 32          | 65.63%               | 28.13%  | 6.25%     | 0.00%      | 0.00%               |
| الأشعة والتصوير الطبي | ج          | 4.59        | 32          | 65.63%               | 28.13%  | 6.25%     | 0.00%      | 0.00%               |
| I have recognized t   | he basic   | knowledg    | e required  | of this course       |         |           |            |                     |
| Name                  | SEQ        | Mean        | Count       | Strongly Agree 5     | Agree 4 | Neutral 3 | Disagree 2 | Strongly Disagree 1 |
| Overall               |            | 4.63        | 32          | 65.63%               | 31.25%  | 3.13%     | 0.00%      | 0.00%               |
| الأشعة والتصوير الطبي | ج          | 4.63        | 32          | 65.63%               | 31.25%  | 3.13%     | 0.00%      | 0.00%               |
| Please choose the     | choice n   | umber thr   | ee "Neutra  | al"                  |         |           |            |                     |
| Name                  | SEQ        | Mean        | Count       | Strongly Agree 5     | Agree 4 | Neutral 3 | Disagree 2 | Strongly Disagree 1 |
| Overall               |            | 3.19        | 32          | 6.25%                | 6.25%   | 87.50%    | 0.00%      | 0.00%               |
| الأشعة والتصوير الطبي | ح          | 3.19        | 32          | 6.25%                | 6.25%   | 87.50%    | 0.00%      | 0.00%               |
| The course has dev    |            | nv analvti  | cal skills. |                      |         |           |            |                     |
| Name                  | SEQ        | Mean        | Count       | Strongly Agree 5     | Agree 4 | Neutral 3 | Disagree 2 | Strongly Disagree 1 |
| Overall               |            | 4.50        | 32          | 59.38%               | 31.25%  | 9.38%     | 0.00%      | 0.00%               |
| الأشعة والتصوير الطبي | ₹          | 4.50        | 32          | 59.38%               | 31.25%  | 9.38%     | 0.00%      | 0.00%               |
| The course has dev    | /eloped r  | nv critical | thinkina s  | kills.               |         |           |            |                     |
| Name                  | SEQ        | Mean        | Count       | Strongly Agree 5     | Agree 4 | Neutral 3 | Disagree 2 | Strongly Disagree 1 |
| Overall               |            | 4.47        | 32          | 62.50%               | 21.88%  | 15.63%    | 0.00%      | 0.00%               |
| الأشعة والتصوير الطبي | ج          | 4.47        | 32          | 62.50%               | 21.88%  | 15.63%    | 0.00%      | 0.00%               |
| The course has dev    |            |             |             |                      |         |           |            |                     |
| Name                  | SEQ        | Mean        | Count       | Strongly Agree 5     | Agree 4 | Neutral 3 | Disagree 2 | Strongly Disagree 1 |
| Overall               |            | 4.50        | 32          | 62.50%               | 25.00%  | 12.50%    | 0.00%      | 0.00%               |
| الأشعة والتصوير الطبي | ج          | 4.50        | 32          | 62.50%               | 25.00%  | 12.50%    | 0.00%      | 0.00%               |
| The course has dev    |            |             |             |                      |         |           |            |                     |
| Name                  | SEQ        | Mean        | Count       | Strongly Agree 5     | Agree 4 | Neutral 3 | Disagree 2 | Strongly Disagree 1 |
| Overall               |            | 4.31        | 32          | 56.25%               | 18.75%  | 25.00%    | 0.00%      | 0.00%               |
| الأشعة والتصوير الطبي | ح          | 4.31        | 32          | 56.25%               | 18.75%  | 25.00%    | 0.00%      | 0.00%               |
| ·                     |            |             |             |                      |         |           |            |                     |