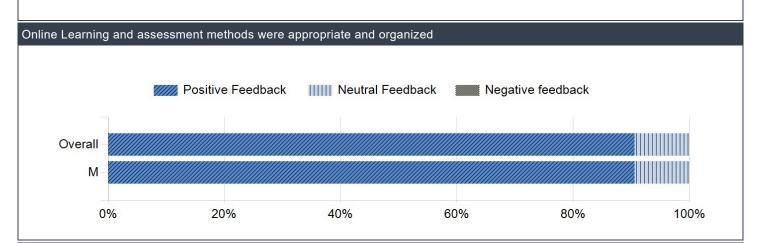

| The learning resour   | ces were   | e available | e, appropri | iate, and useful     |         |           |            |                     |
|-----------------------|------------|-------------|-------------|----------------------|---------|-----------|------------|---------------------|
| Name                  | SEQ        | Mean        | Count       | Strongly Agree 5     | Agree 4 | Neutral 3 | Disagree 2 | Strongly Disagree 1 |
| Overall               |            | 4.50        | 32          | 62.50%               | 28.13%  | 6.25%     | 3.13%      | 0.00%               |
| الأشعة والتصوير الطبي | ح          | 4.50        | 32          | 62.50%               | 28.13%  | 6.25%     | 3.13%      | 0.00%               |
| Online Learning an    | d assess   | ment me     | thods were  | e appropriate and or | ganized |           |            |                     |
| Name                  | SEQ        | Mean        | Count       | Strongly Agree 5     | Agree 4 | Neutral 3 | Disagree 2 | Strongly Disagree 1 |
| Overall               |            | 4.56        | 32          | 65.63%               | 25.00%  | 9.38%     | 0.00%      | 0.00%               |
| الأشعة والتصوير الطبي | ح          | 4.56        | 32          | 65.63%               | 25.00%  | 9.38%     | 0.00%      | 0.00%               |
| Exam questions are    | e matche   | d with the  | course ob   | ojectives            |         |           |            |                     |
| Name                  | SEQ        | Mean        | Count       | Strongly Agree 5     | Agree 4 | Neutral 3 | Disagree 2 | Strongly Disagree 1 |
| Overall               |            | 4.59        | 32          | 65.63%               | 28.13%  | 6.25%     | 0.00%      | 0.00%               |
| الأشعة والتصوير الطبي | ج          | 4.59        | 32          | 65.63%               | 28.13%  | 6.25%     | 0.00%      | 0.00%               |
| Exam questions we     | re writter | n in a clea | ar and eas  | y language           |         |           |            |                     |
| Name                  | SEQ        | Mean        | Count       | Strongly Agree 5     | Agree 4 | Neutral 3 | Disagree 2 | Strongly Disagree 1 |
| Overall               |            | 4.28        | 32          | 59.38%               | 18.75%  | 12.50%    | 9.38%      | 0.00%               |
| الأشعة والتصوير الطبي | ح          | 4.28        | 32          | 59.38%               | 18.75%  | 12.50%    | 9.38%      | 0.00%               |
| The time and difficu  | Ity of the | written ex  | xam was a   | ppropriate           |         |           |            |                     |
| Name                  | SEQ        | Mean        | Count       | Strongly Agree 5     | Agree 4 | Neutral 3 | Disagree 2 | Strongly Disagree 1 |
| Overall               |            | 4.59        | 32          | 65.63%               | 28.13%  | 6.25%     | 0.00%      | 0.00%               |
| الأشعة والتصوير الطبي | ج          | 4.59        | 32          | 65.63%               | 28.13%  | 6.25%     | 0.00%      | 0.00%               |
| I have recognized t   | he basic   | knowledg    | e required  | of this course       |         |           |            |                     |
| Name                  | SEQ        | Mean        | Count       | Strongly Agree 5     | Agree 4 | Neutral 3 | Disagree 2 | Strongly Disagree 1 |
| Overall               |            | 4.63        | 32          | 65.63%               | 31.25%  | 3.13%     | 0.00%      | 0.00%               |
| الأشعة والتصوير الطبي | ج          | 4.63        | 32          | 65.63%               | 31.25%  | 3.13%     | 0.00%      | 0.00%               |
| Please choose the     | choice n   | umber thr   | ee "Neutra  | al"                  |         |           |            |                     |
| Name                  | SEQ        | Mean        | Count       | Strongly Agree 5     | Agree 4 | Neutral 3 | Disagree 2 | Strongly Disagree 1 |
| Overall               |            | 3.19        | 32          | 6.25%                | 6.25%   | 87.50%    | 0.00%      | 0.00%               |
| الأشعة والتصوير الطبي | ح          | 3.19        | 32          | 6.25%                | 6.25%   | 87.50%    | 0.00%      | 0.00%               |
| The course has dev    |            | nv analvti  | cal skills. |                      |         |           |            |                     |
| Name                  | SEQ        | Mean        | Count       | Strongly Agree 5     | Agree 4 | Neutral 3 | Disagree 2 | Strongly Disagree 1 |
| Overall               |            | 4.50        | 32          | 59.38%               | 31.25%  | 9.38%     | 0.00%      | 0.00%               |
| الأشعة والتصوير الطبي | ₹          | 4.50        | 32          | 59.38%               | 31.25%  | 9.38%     | 0.00%      | 0.00%               |
| The course has dev    | /eloped r  | nv critical | thinkina s  | kills.               |         |           |            |                     |
| Name                  | SEQ        | Mean        | Count       | Strongly Agree 5     | Agree 4 | Neutral 3 | Disagree 2 | Strongly Disagree 1 |
| Overall               |            | 4.47        | 32          | 62.50%               | 21.88%  | 15.63%    | 0.00%      | 0.00%               |
| الأشعة والتصوير الطبي | ج          | 4.47        | 32          | 62.50%               | 21.88%  | 15.63%    | 0.00%      | 0.00%               |
| The course has dev    |            |             |             |                      |         |           |            |                     |
| Name                  | SEQ        | Mean        | Count       | Strongly Agree 5     | Agree 4 | Neutral 3 | Disagree 2 | Strongly Disagree 1 |
| Overall               |            | 4.50        | 32          | 62.50%               | 25.00%  | 12.50%    | 0.00%      | 0.00%               |
| الأشعة والتصوير الطبي | ج          | 4.50        | 32          | 62.50%               | 25.00%  | 12.50%    | 0.00%      | 0.00%               |
| The course has dev    |            |             |             |                      |         |           |            |                     |
| Name                  | SEQ        | Mean        | Count       | Strongly Agree 5     | Agree 4 | Neutral 3 | Disagree 2 | Strongly Disagree 1 |
| Overall               |            | 4.31        | 32          | 56.25%               | 18.75%  | 25.00%    | 0.00%      | 0.00%               |
| الأشعة والتصوير الطبي | ح          | 4.31        | 32          | 56.25%               | 18.75%  | 25.00%    | 0.00%      | 0.00%               |
| ·                     |            |             |             |                      |         |           |            |                     |