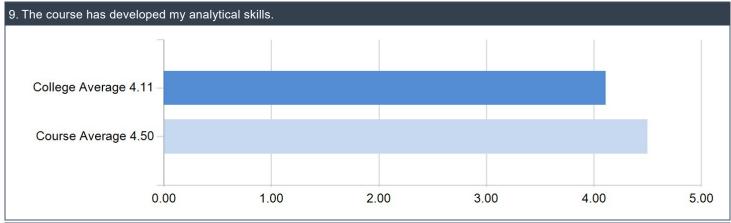

| The learning resour   | ces were   | e available | e, appropri | iate, and useful     |         |           |            |                     |
|-----------------------|------------|-------------|-------------|----------------------|---------|-----------|------------|---------------------|
| Name                  | SEQ        | Mean        | Count       | Strongly Agree 5     | Agree 4 | Neutral 3 | Disagree 2 | Strongly Disagree 1 |
| Overall               |            | 4.50        | 32          | 62.50%               | 28.13%  | 6.25%     | 3.13%      | 0.00%               |
| الأشعة والتصوير الطبي | ح          | 4.50        | 32          | 62.50%               | 28.13%  | 6.25%     | 3.13%      | 0.00%               |
| Online Learning an    | d assess   | ment me     | thods were  | e appropriate and or | ganized |           |            |                     |
| Name                  | SEQ        | Mean        | Count       | Strongly Agree 5     | Agree 4 | Neutral 3 | Disagree 2 | Strongly Disagree 1 |
| Overall               |            | 4.56        | 32          | 65.63%               | 25.00%  | 9.38%     | 0.00%      | 0.00%               |
| الأشعة والتصوير الطبي | ح          | 4.56        | 32          | 65.63%               | 25.00%  | 9.38%     | 0.00%      | 0.00%               |
| Exam questions are    | e matche   | d with the  | course ob   | ojectives            |         |           |            |                     |
| Name                  | SEQ        | Mean        | Count       | Strongly Agree 5     | Agree 4 | Neutral 3 | Disagree 2 | Strongly Disagree 1 |
| Overall               |            | 4.59        | 32          | 65.63%               | 28.13%  | 6.25%     | 0.00%      | 0.00%               |
| الأشعة والتصوير الطبي | ج          | 4.59        | 32          | 65.63%               | 28.13%  | 6.25%     | 0.00%      | 0.00%               |
| Exam questions we     | re writter | n in a clea | ar and eas  | y language           |         |           |            |                     |
| Name                  | SEQ        | Mean        | Count       | Strongly Agree 5     | Agree 4 | Neutral 3 | Disagree 2 | Strongly Disagree 1 |
| Overall               |            | 4.28        | 32          | 59.38%               | 18.75%  | 12.50%    | 9.38%      | 0.00%               |
| الأشعة والتصوير الطبي | ح          | 4.28        | 32          | 59.38%               | 18.75%  | 12.50%    | 9.38%      | 0.00%               |
| The time and difficu  | Ity of the | written ex  | xam was a   | ppropriate           |         |           |            |                     |
| Name                  | SEQ        | Mean        | Count       | Strongly Agree 5     | Agree 4 | Neutral 3 | Disagree 2 | Strongly Disagree 1 |
| Overall               |            | 4.59        | 32          | 65.63%               | 28.13%  | 6.25%     | 0.00%      | 0.00%               |
| الأشعة والتصوير الطبي | ج          | 4.59        | 32          | 65.63%               | 28.13%  | 6.25%     | 0.00%      | 0.00%               |
| I have recognized t   | he basic   | knowledg    | e required  | of this course       |         |           |            |                     |
| Name                  | SEQ        | Mean        | Count       | Strongly Agree 5     | Agree 4 | Neutral 3 | Disagree 2 | Strongly Disagree 1 |
| Overall               |            | 4.63        | 32          | 65.63%               | 31.25%  | 3.13%     | 0.00%      | 0.00%               |
| الأشعة والتصوير الطبي | ج          | 4.63        | 32          | 65.63%               | 31.25%  | 3.13%     | 0.00%      | 0.00%               |
| Please choose the     | choice n   | umber thr   | ee "Neutra  | al"                  |         |           |            |                     |
| Name                  | SEQ        | Mean        | Count       | Strongly Agree 5     | Agree 4 | Neutral 3 | Disagree 2 | Strongly Disagree 1 |
| Overall               |            | 3.19        | 32          | 6.25%                | 6.25%   | 87.50%    | 0.00%      | 0.00%               |
| الأشعة والتصوير الطبي | ح          | 3.19        | 32          | 6.25%                | 6.25%   | 87.50%    | 0.00%      | 0.00%               |
| The course has dev    |            | nv analvti  | cal skills. |                      |         |           |            |                     |
| Name                  | SEQ        | Mean        | Count       | Strongly Agree 5     | Agree 4 | Neutral 3 | Disagree 2 | Strongly Disagree 1 |
| Overall               |            | 4.50        | 32          | 59.38%               | 31.25%  | 9.38%     | 0.00%      | 0.00%               |
| الأشعة والتصوير الطبي | ₹          | 4.50        | 32          | 59.38%               | 31.25%  | 9.38%     | 0.00%      | 0.00%               |
| The course has dev    | /eloped r  | nv critical | thinkina s  | kills.               |         |           |            |                     |
| Name                  | SEQ        | Mean        | Count       | Strongly Agree 5     | Agree 4 | Neutral 3 | Disagree 2 | Strongly Disagree 1 |
| Overall               |            | 4.47        | 32          | 62.50%               | 21.88%  | 15.63%    | 0.00%      | 0.00%               |
| الأشعة والتصوير الطبي | ج          | 4.47        | 32          | 62.50%               | 21.88%  | 15.63%    | 0.00%      | 0.00%               |
| The course has dev    |            |             |             |                      |         |           |            |                     |
| Name                  | SEQ        | Mean        | Count       | Strongly Agree 5     | Agree 4 | Neutral 3 | Disagree 2 | Strongly Disagree 1 |
| Overall               |            | 4.50        | 32          | 62.50%               | 25.00%  | 12.50%    | 0.00%      | 0.00%               |
| الأشعة والتصوير الطبي | ج          | 4.50        | 32          | 62.50%               | 25.00%  | 12.50%    | 0.00%      | 0.00%               |
| The course has dev    |            |             |             |                      |         |           |            |                     |
| Name                  | SEQ        | Mean        | Count       | Strongly Agree 5     | Agree 4 | Neutral 3 | Disagree 2 | Strongly Disagree 1 |
| Overall               |            | 4.31        | 32          | 56.25%               | 18.75%  | 25.00%    | 0.00%      | 0.00%               |
| الأشعة والتصوير الطبي | ح          | 4.31        | 32          | 56.25%               | 18.75%  | 25.00%    | 0.00%      | 0.00%               |
| ·                     |            |             |             |                      |         |           |            |                     |