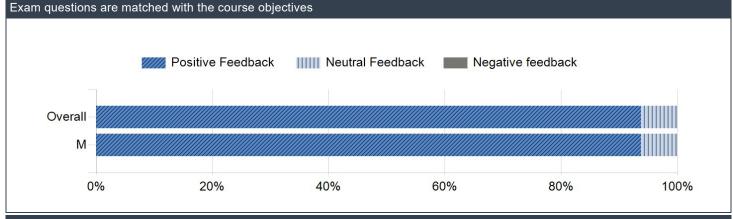

| The learning resour   | ces were   | e available | e, appropri | iate, and useful     |         |           |            |                     |
|-----------------------|------------|-------------|-------------|----------------------|---------|-----------|------------|---------------------|
| Name                  | SEQ        | Mean        | Count       | Strongly Agree 5     | Agree 4 | Neutral 3 | Disagree 2 | Strongly Disagree 1 |
| Overall               |            | 4.50        | 32          | 62.50%               | 28.13%  | 6.25%     | 3.13%      | 0.00%               |
| الأشعة والتصوير الطبي | ح          | 4.50        | 32          | 62.50%               | 28.13%  | 6.25%     | 3.13%      | 0.00%               |
| Online Learning an    | d assess   | ment me     | thods were  | e appropriate and or | ganized |           |            |                     |
| Name                  | SEQ        | Mean        | Count       | Strongly Agree 5     | Agree 4 | Neutral 3 | Disagree 2 | Strongly Disagree 1 |
| Overall               |            | 4.56        | 32          | 65.63%               | 25.00%  | 9.38%     | 0.00%      | 0.00%               |
| الأشعة والتصوير الطبي | ح          | 4.56        | 32          | 65.63%               | 25.00%  | 9.38%     | 0.00%      | 0.00%               |
| Exam questions are    | e matche   | d with the  | course ob   | ojectives            |         |           |            |                     |
| Name                  | SEQ        | Mean        | Count       | Strongly Agree 5     | Agree 4 | Neutral 3 | Disagree 2 | Strongly Disagree 1 |
| Overall               |            | 4.59        | 32          | 65.63%               | 28.13%  | 6.25%     | 0.00%      | 0.00%               |
| الأشعة والتصوير الطبي | ج          | 4.59        | 32          | 65.63%               | 28.13%  | 6.25%     | 0.00%      | 0.00%               |
| Exam questions we     | re writter | n in a clea | ar and eas  | y language           |         |           |            |                     |
| Name                  | SEQ        | Mean        | Count       | Strongly Agree 5     | Agree 4 | Neutral 3 | Disagree 2 | Strongly Disagree 1 |
| Overall               |            | 4.28        | 32          | 59.38%               | 18.75%  | 12.50%    | 9.38%      | 0.00%               |
| الأشعة والتصوير الطبي | ح          | 4.28        | 32          | 59.38%               | 18.75%  | 12.50%    | 9.38%      | 0.00%               |
| The time and difficu  | Ity of the | written ex  | xam was a   | ppropriate           |         |           |            |                     |
| Name                  | SEQ        | Mean        | Count       | Strongly Agree 5     | Agree 4 | Neutral 3 | Disagree 2 | Strongly Disagree 1 |
| Overall               |            | 4.59        | 32          | 65.63%               | 28.13%  | 6.25%     | 0.00%      | 0.00%               |
| الأشعة والتصوير الطبي | ج          | 4.59        | 32          | 65.63%               | 28.13%  | 6.25%     | 0.00%      | 0.00%               |
| I have recognized t   | he basic   | knowledg    | e required  | of this course       |         |           |            |                     |
| Name                  | SEQ        | Mean        | Count       | Strongly Agree 5     | Agree 4 | Neutral 3 | Disagree 2 | Strongly Disagree 1 |
| Overall               |            | 4.63        | 32          | 65.63%               | 31.25%  | 3.13%     | 0.00%      | 0.00%               |
| الأشعة والتصوير الطبي | ج          | 4.63        | 32          | 65.63%               | 31.25%  | 3.13%     | 0.00%      | 0.00%               |
| Please choose the     | choice n   | umber thr   | ee "Neutra  | al"                  |         |           |            |                     |
| Name                  | SEQ        | Mean        | Count       | Strongly Agree 5     | Agree 4 | Neutral 3 | Disagree 2 | Strongly Disagree 1 |
| Overall               |            | 3.19        | 32          | 6.25%                | 6.25%   | 87.50%    | 0.00%      | 0.00%               |
| الأشعة والتصوير الطبي | ح          | 3.19        | 32          | 6.25%                | 6.25%   | 87.50%    | 0.00%      | 0.00%               |
| The course has dev    |            | nv analvti  | cal skills. |                      |         |           |            |                     |
| Name                  | SEQ        | Mean        | Count       | Strongly Agree 5     | Agree 4 | Neutral 3 | Disagree 2 | Strongly Disagree 1 |
| Overall               |            | 4.50        | 32          | 59.38%               | 31.25%  | 9.38%     | 0.00%      | 0.00%               |
| الأشعة والتصوير الطبي | ₹          | 4.50        | 32          | 59.38%               | 31.25%  | 9.38%     | 0.00%      | 0.00%               |
| The course has dev    | /eloped r  | nv critical | thinkina s  | kills.               |         |           |            |                     |
| Name                  | SEQ        | Mean        | Count       | Strongly Agree 5     | Agree 4 | Neutral 3 | Disagree 2 | Strongly Disagree 1 |
| Overall               |            | 4.47        | 32          | 62.50%               | 21.88%  | 15.63%    | 0.00%      | 0.00%               |
| الأشعة والتصوير الطبي | ج          | 4.47        | 32          | 62.50%               | 21.88%  | 15.63%    | 0.00%      | 0.00%               |
| The course has dev    |            |             |             |                      |         |           |            |                     |
| Name                  | SEQ        | Mean        | Count       | Strongly Agree 5     | Agree 4 | Neutral 3 | Disagree 2 | Strongly Disagree 1 |
| Overall               |            | 4.50        | 32          | 62.50%               | 25.00%  | 12.50%    | 0.00%      | 0.00%               |
| الأشعة والتصوير الطبي | ج          | 4.50        | 32          | 62.50%               | 25.00%  | 12.50%    | 0.00%      | 0.00%               |
| The course has dev    |            |             |             |                      |         |           |            |                     |
| Name                  | SEQ        | Mean        | Count       | Strongly Agree 5     | Agree 4 | Neutral 3 | Disagree 2 | Strongly Disagree 1 |
| Overall               |            | 4.31        | 32          | 56.25%               | 18.75%  | 25.00%    | 0.00%      | 0.00%               |
| الأشعة والتصوير الطبي | ح          | 4.31        | 32          | 56.25%               | 18.75%  | 25.00%    | 0.00%      | 0.00%               |
| ·                     |            |             |             |                      |         |           |            |                     |