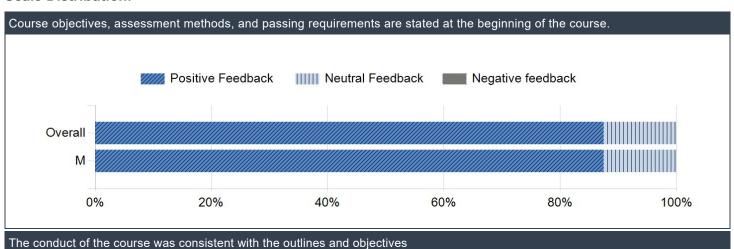

#### **Course Evaluation Question:**

| Course objectives,    | assessm  | ent meth     | ods, and p   | passing requirements    | are stated        | at the beginr   | ning of the cours   | e.                  |
|-----------------------|----------|--------------|--------------|-------------------------|-------------------|-----------------|---------------------|---------------------|
| Name                  | SEQ      | Mean         | Count        | Strongly Agree 5        | Agree 4           | Neutral 3       | Disagree 2          | Strongly Disagree 1 |
| Overall               |          | 4.56         | 32           | 68.75%                  | 18.75%            | 12.50%          | 0.00%               | 0.00%               |
| الأشعة والتصوير الطبي | ح        | 4.56         | 32           | 68.75%                  | 18.75%            | 12.50%          | 0.00%               | 0.00%               |
| The conduct of the    | course w | as consis    | stent with t | he outlines and obje    | ctives            |                 |                     |                     |
|                       |          |              |              | •                       |                   |                 |                     |                     |
| Name                  | SEQ      | Mean         | Count        | Strongly Agree 5        | Agree 4           | Neutral 3       | Disagree 2          | Strongly Disagree 1 |
| Name<br>Overall       | SEQ      | Mean<br>4.56 | Count<br>32  | Strongly Agree 5 62.50% | Agree 4<br>31.25% | Neutral 3 6.25% | Disagree 2<br>0.00% | Strongly Disagree 1 |