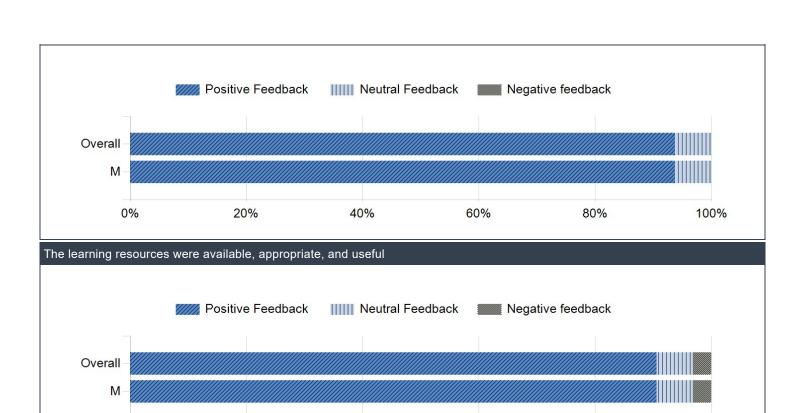

#### **Course Evaluation Question:**

| Course objectives,    | assessm  | ent meth     | ods, and p   | passing requirements    | are stated        | at the beginr   | ning of the cours   | e.                  |
|-----------------------|----------|--------------|--------------|-------------------------|-------------------|-----------------|---------------------|---------------------|
| Name                  | SEQ      | Mean         | Count        | Strongly Agree 5        | Agree 4           | Neutral 3       | Disagree 2          | Strongly Disagree 1 |
| Overall               |          | 4.56         | 32           | 68.75%                  | 18.75%            | 12.50%          | 0.00%               | 0.00%               |
| الأشعة والتصوير الطبي | ح        | 4.56         | 32           | 68.75%                  | 18.75%            | 12.50%          | 0.00%               | 0.00%               |
| The conduct of the    | course w | as consis    | stent with t | he outlines and obje    | ctives            |                 |                     |                     |
|                       |          |              |              | •                       |                   |                 |                     |                     |
| Name                  | SEQ      | Mean         | Count        | Strongly Agree 5        | Agree 4           | Neutral 3       | Disagree 2          | Strongly Disagree 1 |
| Name<br>Overall       | SEQ      | Mean<br>4.56 | Count<br>32  | Strongly Agree 5 62.50% | Agree 4<br>31.25% | Neutral 3 6.25% | Disagree 2<br>0.00% | Strongly Disagree 1 |

| The learning resour   | ces were   | e available | e, appropri | iate, and useful     |         |           |            |                     |
|-----------------------|------------|-------------|-------------|----------------------|---------|-----------|------------|---------------------|
| Name                  | SEQ        | Mean        | Count       | Strongly Agree 5     | Agree 4 | Neutral 3 | Disagree 2 | Strongly Disagree 1 |
| Overall               |            | 4.50        | 32          | 62.50%               | 28.13%  | 6.25%     | 3.13%      | 0.00%               |
| الأشعة والتصوير الطبي | ح          | 4.50        | 32          | 62.50%               | 28.13%  | 6.25%     | 3.13%      | 0.00%               |
| Online Learning an    | d assess   | ment me     | thods were  | e appropriate and or | ganized |           |            |                     |
| Name                  | SEQ        | Mean        | Count       | Strongly Agree 5     | Agree 4 | Neutral 3 | Disagree 2 | Strongly Disagree 1 |
| Overall               |            | 4.56        | 32          | 65.63%               | 25.00%  | 9.38%     | 0.00%      | 0.00%               |
| الأشعة والتصوير الطبي | ح          | 4.56        | 32          | 65.63%               | 25.00%  | 9.38%     | 0.00%      | 0.00%               |
| Exam questions are    | e matche   | d with the  | course ob   | ojectives            |         |           |            |                     |
| Name                  | SEQ        | Mean        | Count       | Strongly Agree 5     | Agree 4 | Neutral 3 | Disagree 2 | Strongly Disagree 1 |
| Overall               |            | 4.59        | 32          | 65.63%               | 28.13%  | 6.25%     | 0.00%      | 0.00%               |
| الأشعة والتصوير الطبي | ج          | 4.59        | 32          | 65.63%               | 28.13%  | 6.25%     | 0.00%      | 0.00%               |
| Exam questions we     | re writter | n in a clea | ar and eas  | y language           |         |           |            |                     |
| Name                  | SEQ        | Mean        | Count       | Strongly Agree 5     | Agree 4 | Neutral 3 | Disagree 2 | Strongly Disagree 1 |
| Overall               |            | 4.28        | 32          | 59.38%               | 18.75%  | 12.50%    | 9.38%      | 0.00%               |
| الأشعة والتصوير الطبي | ح          | 4.28        | 32          | 59.38%               | 18.75%  | 12.50%    | 9.38%      | 0.00%               |
| The time and difficu  | Ity of the | written ex  | xam was a   | ppropriate           |         |           |            |                     |
| Name                  | SEQ        | Mean        | Count       | Strongly Agree 5     | Agree 4 | Neutral 3 | Disagree 2 | Strongly Disagree 1 |
| Overall               |            | 4.59        | 32          | 65.63%               | 28.13%  | 6.25%     | 0.00%      | 0.00%               |
| الأشعة والتصوير الطبي | ج          | 4.59        | 32          | 65.63%               | 28.13%  | 6.25%     | 0.00%      | 0.00%               |
| I have recognized t   | he basic   | knowledg    | e required  | of this course       |         |           |            |                     |
| Name                  | SEQ        | Mean        | Count       | Strongly Agree 5     | Agree 4 | Neutral 3 | Disagree 2 | Strongly Disagree 1 |
| Overall               |            | 4.63        | 32          | 65.63%               | 31.25%  | 3.13%     | 0.00%      | 0.00%               |
| الأشعة والتصوير الطبي | ج          | 4.63        | 32          | 65.63%               | 31.25%  | 3.13%     | 0.00%      | 0.00%               |
| Please choose the     | choice n   | umber thr   | ee "Neutra  | al"                  |         |           |            |                     |
| Name                  | SEQ        | Mean        | Count       | Strongly Agree 5     | Agree 4 | Neutral 3 | Disagree 2 | Strongly Disagree 1 |
| Overall               |            | 3.19        | 32          | 6.25%                | 6.25%   | 87.50%    | 0.00%      | 0.00%               |
| الأشعة والتصوير الطبي | ح          | 3.19        | 32          | 6.25%                | 6.25%   | 87.50%    | 0.00%      | 0.00%               |
| The course has dev    |            | nv analvti  | cal skills. |                      |         |           |            |                     |
| Name                  | SEQ        | Mean        | Count       | Strongly Agree 5     | Agree 4 | Neutral 3 | Disagree 2 | Strongly Disagree 1 |
| Overall               |            | 4.50        | 32          | 59.38%               | 31.25%  | 9.38%     | 0.00%      | 0.00%               |
| الأشعة والتصوير الطبي | ₹          | 4.50        | 32          | 59.38%               | 31.25%  | 9.38%     | 0.00%      | 0.00%               |
| The course has dev    | /eloped r  | nv critical | thinkina s  | kills.               |         |           |            |                     |
| Name                  | SEQ        | Mean        | Count       | Strongly Agree 5     | Agree 4 | Neutral 3 | Disagree 2 | Strongly Disagree 1 |
| Overall               |            | 4.47        | 32          | 62.50%               | 21.88%  | 15.63%    | 0.00%      | 0.00%               |
| الأشعة والتصوير الطبي | ج          | 4.47        | 32          | 62.50%               | 21.88%  | 15.63%    | 0.00%      | 0.00%               |
| The course has dev    |            |             |             |                      |         |           |            |                     |
| Name                  | SEQ        | Mean        | Count       | Strongly Agree 5     | Agree 4 | Neutral 3 | Disagree 2 | Strongly Disagree 1 |
| Overall               |            | 4.50        | 32          | 62.50%               | 25.00%  | 12.50%    | 0.00%      | 0.00%               |
| الأشعة والتصوير الطبي | ج          | 4.50        | 32          | 62.50%               | 25.00%  | 12.50%    | 0.00%      | 0.00%               |
| The course has dev    |            |             |             |                      |         |           |            |                     |
| Name                  | SEQ        | Mean        | Count       | Strongly Agree 5     | Agree 4 | Neutral 3 | Disagree 2 | Strongly Disagree 1 |
| Overall               |            | 4.31        | 32          | 56.25%               | 18.75%  | 25.00%    | 0.00%      | 0.00%               |
| الأشعة والتصوير الطبي | ح          | 4.31        | 32          | 56.25%               | 18.75%  | 25.00%    | 0.00%      | 0.00%               |
| ·                     |            |             |             |                      |         |           |            |                     |