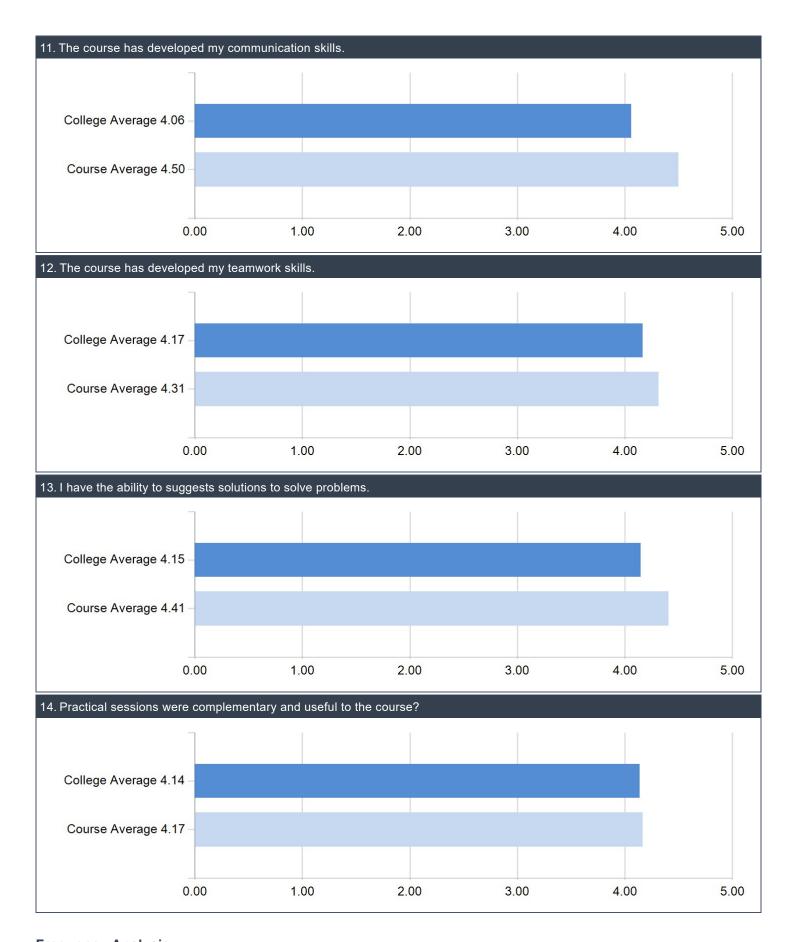

|           |            |                     |

| I have the ability to | suggests | s solution | s to solve | problems.        |         |           |            |                     |
|-----------------------|----------|------------|------------|------------------|---------|-----------|------------|---------------------|
| Name                  | SEQ      | Mean       | Count      | Strongly Agree 5 | Agree 4 | Neutral 3 | Disagree 2 | Strongly Disagree 1 |
| Overall               |          | 4.41       | 32         | 56.25%           | 28.13%  | 15.63%    | 0.00%      | 0.00%               |
| الأشعة والتصوير الطبي | ح        | 4.41       | 32         | 56.25%           | 28.13%  | 15.63%    | 0.00%      | 0.00%               |

#### **Comparative Scores**



























#### Scale Distribution:







60%

80%

100%

40%



Exam questions were written in a clear and easy language

0%

20%







#### **Scale Distribution: (continued)**









I have the ability to suggests solutions to solve problems.



#### Scale Distribution - Table:

| Question                                                                                                   | Positive<br>Feedback | Neutral<br>Feedback | Negative<br>feedback |
|------------------------------------------------------------------------------------------------------------|----------------------|---------------------|----------------------|
| Course objectives, assessment methods, and passing requirements are stated at the beginning of the course. | 87.50%               | 12.50%              | 0.00%