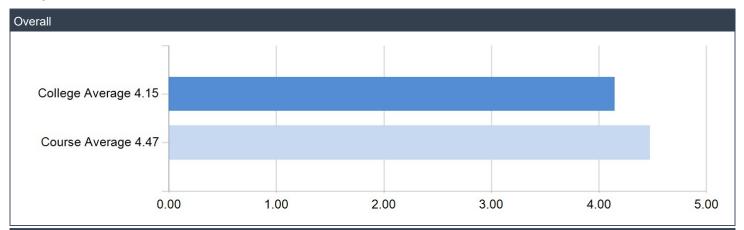

## **Score Summary:**

| Competency                 | Course<br>Average |
|----------------------------|-------------------|
| Course Evaluation Feedback | 4.47              |

#### **Comparative Scores**