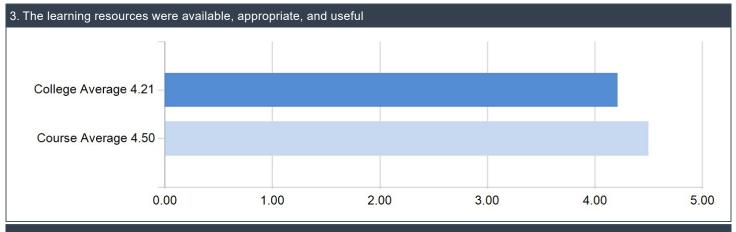

| The learning resour   | ces were   | e available | e, appropri | iate, and useful     |         |           |            |                     |
|-----------------------|------------|-------------|-------------|----------------------|---------|-----------|------------|---------------------|
| Name                  | SEQ        | Mean        | Count       | Strongly Agree 5     | Agree 4 | Neutral 3 | Disagree 2 | Strongly Disagree 1 |
| Overall               |            | 4.50        | 32          | 62.50%               | 28.13%  | 6.25%     | 3.13%      | 0.00%               |
| الأشعة والتصوير الطبي | ح          | 4.50        | 32          | 62.50%               | 28.13%  | 6.25%     | 3.13%      | 0.00%               |
| Online Learning an    | d assess   | ment me     | thods were  | e appropriate and or | ganized |           |            |                     |
| Name                  | SEQ        | Mean        | Count       | Strongly Agree 5     | Agree 4 | Neutral 3 | Disagree 2 | Strongly Disagree 1 |
| Overall               |            | 4.56        | 32          | 65.63%               | 25.00%  | 9.38%     | 0.00%      | 0.00%               |
| الأشعة والتصوير الطبي | ح          | 4.56        | 32          | 65.63%               | 25.00%  | 9.38%     | 0.00%      | 0.00%               |
| Exam questions are    | e matche   | d with the  | course ob   | ojectives            |         |           |            |                     |
| Name                  | SEQ        | Mean        | Count       | Strongly Agree 5     | Agree 4 | Neutral 3 | Disagree 2 | Strongly Disagree 1 |
| Overall               |            | 4.59        | 32          | 65.63%               | 28.13%  | 6.25%     | 0.00%      | 0.00%               |
| الأشعة والتصوير الطبي | ج          | 4.59        | 32          | 65.63%               | 28.13%  | 6.25%     | 0.00%      | 0.00%               |
| Exam questions we     | re writter | n in a clea | ar and eas  | y language           |         |           |            |                     |
| Name                  | SEQ        | Mean        | Count       | Strongly Agree 5     | Agree 4 | Neutral 3 | Disagree 2 | Strongly Disagree 1 |
| Overall               |            | 4.28        | 32          | 59.38%               | 18.75%  | 12.50%    | 9.38%      | 0.00%               |
| الأشعة والتصوير الطبي | ح          | 4.28        | 32          | 59.38%               | 18.75%  | 12.50%    | 9.38%      | 0.00%               |
| The time and difficu  | Ity of the | written ex  | xam was a   | ppropriate           |         |           |            |                     |
| Name                  | SEQ        | Mean        | Count       | Strongly Agree 5     | Agree 4 | Neutral 3 | Disagree 2 | Strongly Disagree 1 |
| Overall               |            | 4.59        | 32          | 65.63%               | 28.13%  | 6.25%     | 0.00%      | 0.00%               |
| الأشعة والتصوير الطبي | ج          | 4.59        | 32          | 65.63%               | 28.13%  | 6.25%     | 0.00%      | 0.00%               |
| I have recognized t   | he basic   | knowledg    | e required  | of this course       |         |           |            |                     |
| Name                  | SEQ        | Mean        | Count       | Strongly Agree 5     | Agree 4 | Neutral 3 | Disagree 2 | Strongly Disagree 1 |
| Overall               |            | 4.63        | 32          | 65.63%               | 31.25%  | 3.13%     | 0.00%      | 0.00%               |
| الأشعة والتصوير الطبي | ج          | 4.63        | 32          | 65.63%               | 31.25%  | 3.13%     | 0.00%      | 0.00%               |
| Please choose the     | choice n   | umber thr   | ee "Neutra  | al"                  |         |           |            |                     |
| Name                  | SEQ        | Mean        | Count       | Strongly Agree 5     | Agree 4 | Neutral 3 | Disagree 2 | Strongly Disagree 1 |
| Overall               |            | 3.19        | 32          | 6.25%                | 6.25%   | 87.50%    | 0.00%      | 0.00%               |
| الأشعة والتصوير الطبي | ح          | 3.19        | 32          | 6.25%                | 6.25%   | 87.50%    | 0.00%      | 0.00%               |
| The course has dev    |            | nv analvti  | cal skills. |                      |         |           |            |                     |
| Name                  | SEQ        | Mean        | Count       | Strongly Agree 5     | Agree 4 | Neutral 3 | Disagree 2 | Strongly Disagree 1 |
| Overall               |            | 4.50        | 32          | 59.38%               | 31.25%  | 9.38%     | 0.00%      | 0.00%               |
| الأشعة والتصوير الطبي | ₹          | 4.50        | 32          | 59.38%               | 31.25%  | 9.38%     | 0.00%      | 0.00%               |
| The course has dev    | /eloped r  | nv critical | thinkina s  | kills.               |         |           |            |                     |
| Name                  | SEQ        | Mean        | Count       | Strongly Agree 5     | Agree 4 | Neutral 3 | Disagree 2 | Strongly Disagree 1 |
| Overall               |            | 4.47        | 32          | 62.50%               | 21.88%  | 15.63%    | 0.00%      | 0.00%               |
| الأشعة والتصوير الطبي | ج          | 4.47        | 32          | 62.50%               | 21.88%  | 15.63%    | 0.00%      | 0.00%               |
| The course has dev    |            |             |             |                      |         |           |            |                     |
| Name                  | SEQ        | Mean        | Count       | Strongly Agree 5     | Agree 4 | Neutral 3 | Disagree 2 | Strongly Disagree 1 |
| Overall               |            | 4.50        | 32          | 62.50%               | 25.00%  | 12.50%    | 0.00%      | 0.00%               |
| الأشعة والتصوير الطبي | ج          | 4.50        | 32          | 62.50%               | 25.00%  | 12.50%    | 0.00%      | 0.00%               |
| The course has dev    |            |             |             |                      |         |           |            |                     |
| Name                  | SEQ        | Mean        | Count       | Strongly Agree 5     | Agree 4 | Neutral 3 | Disagree 2 | Strongly Disagree 1 |
| Overall               |            | 4.31        | 32          | 56.25%               | 18.75%  | 25.00%    | 0.00%      | 0.00%               |
| الأشعة والتصوير الطبي | ح          | 4.31        | 32          | 56.25%               | 18.75%  | 25.00%    | 0.00%      | 0.00%               |
| ·                     |            |             |             |                      |         |           |            |                     |