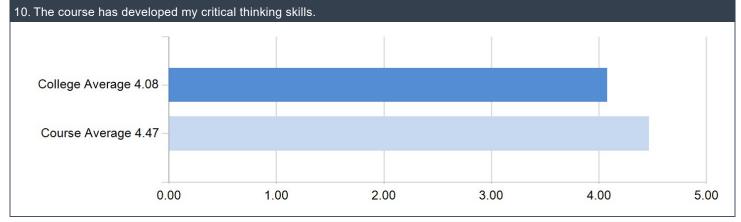

|           |            |                     |

| I have the ability to | suggests | s solution | s to solve | problems.        |         |           |            |                     |
|-----------------------|----------|------------|------------|------------------|---------|-----------|------------|---------------------|
| Name                  | SEQ      | Mean       | Count      | Strongly Agree 5 | Agree 4 | Neutral 3 | Disagree 2 | Strongly Disagree 1 |
| Overall               |          | 4.41       | 32         | 56.25%           | 28.13%  | 15.63%    | 0.00%      | 0.00%               |
| الأشعة والتصوير الطبي | ح        | 4.41       | 32         | 56.25%           | 28.13%  | 15.63%    | 0.00%      | 0.00%               |

#### **Comparative Scores**



























#### Scale Distribution:







60%

80%

100%

40%



Exam questions were written in a clear and easy language

0%

20%







#### **Scale Distribution: (continued)**









I have the ability to suggests solutions to solve problems.



#### Scale Distribution - Table:

| Question                                                                                                   | Positive<br>Feedback | Neutral<br>Feedback | Negative<br>feedback |
|------------------------------------------------------------------------------------------------------------|----------------------|---------------------|----------------------|
| Course objectives, assessment methods, and passing requirements are stated at the beginning of the course. | 87.50%               | 12.50%              | 0.0