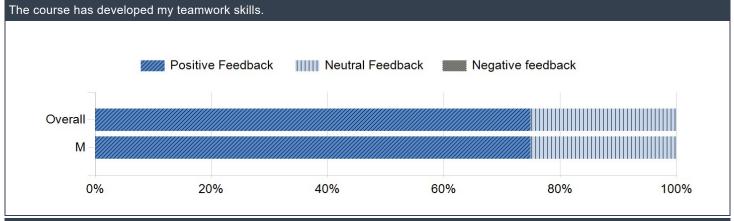

| The learning resour   | ces were   | e available | e, appropri | iate, and useful     |         |           |            |                     |
|-----------------------|------------|-------------|-------------|----------------------|---------|-----------|------------|---------------------|
| Name                  | SEQ        | Mean        | Count       | Strongly Agree 5     | Agree 4 | Neutral 3 | Disagree 2 | Strongly Disagree 1 |
| Overall               |            | 4.50        | 32          | 62.50%               | 28.13%  | 6.25%     | 3.13%      | 0.00%               |
| الأشعة والتصوير الطبي | ح          | 4.50        | 32          | 62.50%               | 28.13%  | 6.25%     | 3.13%      | 0.00%               |
| Online Learning an    | d assess   | ment me     | thods were  | e appropriate and or | ganized |           |            |                     |
| Name                  | SEQ        | Mean        | Count       | Strongly Agree 5     | Agree 4 | Neutral 3 | Disagree 2 | Strongly Disagree 1 |
| Overall               |            | 4.56        | 32          | 65.63%               | 25.00%  | 9.38%     | 0.00%      | 0.00%               |
| الأشعة والتصوير الطبي | ح          | 4.56        | 32          | 65.63%               | 25.00%  | 9.38%     | 0.00%      | 0.00%               |
| Exam questions are    | e matche   | d with the  | course ob   | ojectives            |         |           |            |                     |
| Name                  | SEQ        | Mean        | Count       | Strongly Agree 5     | Agree 4 | Neutral 3 | Disagree 2 | Strongly Disagree 1 |
| Overall               |            | 4.59        | 32          | 65.63%               | 28.13%  | 6.25%     | 0.00%      | 0.00%               |
| الأشعة والتصوير الطبي | ج          | 4.59        | 32          | 65.63%               | 28.13%  | 6.25%     | 0.00%      | 0.00%               |
| Exam questions we     | re writter | n in a clea | ar and eas  | y language           |         |           |            |                     |
| Name                  | SEQ        | Mean        | Count       | Strongly Agree 5     | Agree 4 | Neutral 3 | Disagree 2 | Strongly Disagree 1 |
| Overall               |            | 4.28        | 32          | 59.38%               | 18.75%  | 12.50%    | 9.38%      | 0.00%               |
| الأشعة والتصوير الطبي | ح          | 4.28        | 32          | 59.38%               | 18.75%  | 12.50%    | 9.38%      | 0.00%               |
| The time and difficu  | Ity of the | written ex  | xam was a   | ppropriate           |         |           |            |                     |
| Name                  | SEQ        | Mean        | Count       | Strongly Agree 5     | Agree 4 | Neutral 3 | Disagree 2 | Strongly Disagree 1 |
| Overall               |            | 4.59        | 32          | 65.63%               | 28.13%  | 6.25%     | 0.00%      | 0.00%               |
| الأشعة والتصوير الطبي | ج          | 4.59        | 32          | 65.63%               | 28.13%  | 6.25%     | 0.00%      | 0.00%               |
| I have recognized t   | he basic   | knowledg    | e required  | of this course       |         |           |            |                     |
| Name                  | SEQ        | Mean        | Count       | Strongly Agree 5     | Agree 4 | Neutral 3 | Disagree 2 | Strongly Disagree 1 |
| Overall               |            | 4.63        | 32          | 65.63%               | 31.25%  | 3.13%     | 0.00%      | 0.00%               |
| الأشعة والتصوير الطبي | ج          | 4.63        | 32          | 65.63%               | 31.25%  | 3.13%     | 0.00%      | 0.00%               |
| Please choose the     | choice n   | umber thr   | ee "Neutra  | al"                  |         |           |            |                     |
| Name                  | SEQ        | Mean        | Count       | Strongly Agree 5     | Agree 4 | Neutral 3 | Disagree 2 | Strongly Disagree 1 |
| Overall               |            | 3.19        | 32          | 6.25%                | 6.25%   | 87.50%    | 0.00%      | 0.00%               |
| الأشعة والتصوير الطبي | ح          | 3.19        | 32          | 6.25%                | 6.25%   | 87.50%    | 0.00%      | 0.00%               |
| The course has dev    |            | nv analvti  | cal skills. |                      |         |           |            |                     |
| Name                  | SEQ        | Mean        | Count       | Strongly Agree 5     | Agree 4 | Neutral 3 | Disagree 2 | Strongly Disagree 1 |
| Overall               |            | 4.50        | 32          | 59.38%               | 31.25%  | 9.38%     | 0.00%      | 0.00%               |
| الأشعة والتصوير الطبي | ₹          | 4.50        | 32          | 59.38%               | 31.25%  | 9.38%     | 0.00%      | 0.00%               |
| The course has dev    | /eloped r  | nv critical | thinkina s  | kills.               |         |           |            |                     |
| Name                  | SEQ        | Mean        | Count       | Strongly Agree 5     | Agree 4 | Neutral 3 | Disagree 2 | Strongly Disagree 1 |
| Overall               |            | 4.47        | 32          | 62.50%               | 21.88%  | 15.63%    | 0.00%      | 0.00%               |
| الأشعة والتصوير الطبي | ج          | 4.47        | 32          | 62.50%               | 21.88%  | 15.63%    | 0.00%      | 0.00%               |
| The course has dev    |            |             |             |                      |         |           |            |                     |
| Name                  | SEQ        | Mean        | Count       | Strongly Agree 5     | Agree 4 | Neutral 3 | Disagree 2 | Strongly Disagree 1 |
| Overall               |            | 4.50        | 32          | 62.50%               | 25.00%  | 12.50%    | 0.00%      | 0.00%               |
| الأشعة والتصوير الطبي | ج          | 4.50        | 32          | 62.50%               | 25.00%  | 12.50%    | 0.00%      | 0.00%               |
| The course has dev    |            |             |             |                      |         |           |            |                     |
| Name                  | SEQ        | Mean        | Count       | Strongly Agree 5     | Agree 4 | Neutral 3 | Disagree 2 | Strongly Disagree 1 |
| Overall               |            | 4.31        | 32          | 56.25%               | 18.75%  | 25.00%    | 0.00%      | 0.00%               |
| الأشعة والتصوير الطبي | ح          | 4.31        | 32          | 56.25%               | 18.75%  | 25.00%    | 0.00%      | 0.00%               |
| ·                     |            |             |             |                      |         |           |            |                     |