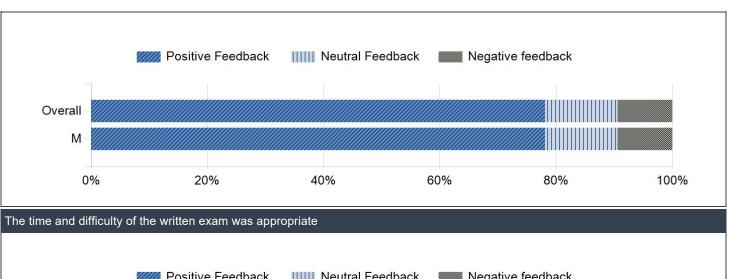

| The learning resour   | ces were   | e available | e, appropri | iate, and useful     |         |           |            |                     |
|-----------------------|------------|-------------|-------------|----------------------|---------|-----------|------------|---------------------|
| Name                  | SEQ        | Mean        | Count       | Strongly Agree 5     | Agree 4 | Neutral 3 | Disagree 2 | Strongly Disagree 1 |
| Overall               |            | 4.50        | 32          | 62.50%               | 28.13%  | 6.25%     | 3.13%      | 0.00%               |
| الأشعة والتصوير الطبي | ح          | 4.50        | 32          | 62.50%               | 28.13%  | 6.25%     | 3.13%      | 0.00%               |
| Online Learning an    | d assess   | ment me     | thods were  | e appropriate and or | ganized |           |            |                     |
| Name                  | SEQ        | Mean        | Count       | Strongly Agree 5     | Agree 4 | Neutral 3 | Disagree 2 | Strongly Disagree 1 |
| Overall               |            | 4.56        | 32          | 65.63%               | 25.00%  | 9.38%     | 0.00%      | 0.00%               |
| الأشعة والتصوير الطبي | ح          | 4.56        | 32          | 65.63%               | 25.00%  | 9.38%     | 0.00%      | 0.00%               |
| Exam questions are    | e matche   | d with the  | course ob   | ojectives            |         |           |            |                     |
| Name                  | SEQ        | Mean        | Count       | Strongly Agree 5     | Agree 4 | Neutral 3 | Disagree 2 | Strongly Disagree 1 |
| Overall               |            | 4.59        | 32          | 65.63%               | 28.13%  | 6.25%     | 0.00%      | 0.00%               |
| الأشعة والتصوير الطبي | ج          | 4.59        | 32          | 65.63%               | 28.13%  | 6.25%     | 0.00%      | 0.00%               |
| Exam questions we     | re writter | n in a clea | ar and eas  | y language           |         |           |            |                     |
| Name                  | SEQ        | Mean        | Count       | Strongly Agree 5     | Agree 4 | Neutral 3 | Disagree 2 | Strongly Disagree 1 |
| Overall               |            | 4.28        | 32          | 59.38%               | 18.75%  | 12.50%    | 9.38%      | 0.00%               |
| الأشعة والتصوير الطبي | ح          | 4.28        | 32          | 59.38%               | 18.75%  | 12.50%    | 9.38%      | 0.00%               |
| The time and difficu  | Ity of the | written ex  | xam was a   | ppropriate           |         |           |            |                     |
| Name                  | SEQ        | Mean        | Count       | Strongly Agree 5     | Agree 4 | Neutral 3 | Disagree 2 | Strongly Disagree 1 |
| Overall               |            | 4.59        | 32          | 65.63%               | 28.13%  | 6.25%     | 0.00%      | 0.00%               |
| الأشعة والتصوير الطبي | ج          | 4.59        | 32          | 65.63%               | 28.13%  | 6.25%     | 0.00%      | 0.00%               |
| I have recognized t   | he basic   | knowledg    | e required  | of this course       |         |           |            |                     |
| Name                  | SEQ        | Mean        | Count       | Strongly Agree 5     | Agree 4 | Neutral 3 | Disagree 2 | Strongly Disagree 1 |
| Overall               |            | 4.63        | 32          | 65.63%               | 31.25%  | 3.13%     | 0.00%      | 0.00%               |
| الأشعة والتصوير الطبي | ج          | 4.63        | 32          | 65.63%               | 31.25%  | 3.13%     | 0.00%      | 0.00%               |
| Please choose the     | choice n   | umber thr   | ee "Neutra  | al"                  |         |           |            |                     |
| Name                  | SEQ        | Mean        | Count       | Strongly Agree 5     | Agree 4 | Neutral 3 | Disagree 2 | Strongly Disagree 1 |
| Overall               |            | 3.19        | 32          | 6.25%                | 6.25%   | 87.50%    | 0.00%      | 0.00%               |
| الأشعة والتصوير الطبي | ح          | 3.19        | 32          | 6.25%                | 6.25%   | 87.50%    | 0.00%      | 0.00%               |
| The course has dev    |            | nv analvti  | cal skills. |                      |         |           |            |                     |
| Name                  | SEQ        | Mean        | Count       | Strongly Agree 5     | Agree 4 | Neutral 3 | Disagree 2 | Strongly Disagree 1 |
| Overall               |            | 4.50        | 32          | 59.38%               | 31.25%  | 9.38%     | 0.00%      | 0.00%               |
| الأشعة والتصوير الطبي | ₹          | 4.50        | 32          | 59.38%               | 31.25%  | 9.38%     | 0.00%      | 0.00%               |
| The course has dev    | /eloped r  | nv critical | thinkina s  | kills.               |         |           |            |                     |
| Name                  | SEQ        | Mean        | Count       | Strongly Agree 5     | Agree 4 | Neutral 3 | Disagree 2 | Strongly Disagree 1 |
| Overall               |            | 4.47        | 32          | 62.50%               | 21.88%  | 15.63%    | 0.00%      | 0.00%               |
| الأشعة والتصوير الطبي | ج          | 4.47        | 32          | 62.50%               | 21.88%  | 15.63%    | 0.00%      | 0.00%               |
| The course has dev    |            |             |             |                      |         |           |            |                     |
| Name                  | SEQ        | Mean        | Count       | Strongly Agree 5     | Agree 4 | Neutral 3 | Disagree 2 | Strongly Disagree 1 |
| Overall               |            | 4.50        | 32          | 62.50%               | 25.00%  | 12.50%    | 0.00%      | 0.00%               |
| الأشعة والتصوير الطبي | ج          | 4.50        | 32          | 62.50%               | 25.00%  | 12.50%    | 0.00%      | 0.00%               |
| The course has dev    |            |             |             |                      |         |           |            |                     |
| Name                  | SEQ        | Mean        | Count       | Strongly Agree 5     | Agree 4 | Neutral 3 | Disagree 2 | Strongly Disagree 1 |
| Overall               |            | 4.31        | 32          | 56.25%               | 18.75%  | 25.00%    | 0.00%      | 0.00%               |
| الأشعة والتصوير الطبي | ح          | 4.31        | 32          | 56.25%               | 18.75%  | 25.00%    | 0.00%      | 0.00%               |
| ·                     |            |             |             |                      |         |           |            |                     |