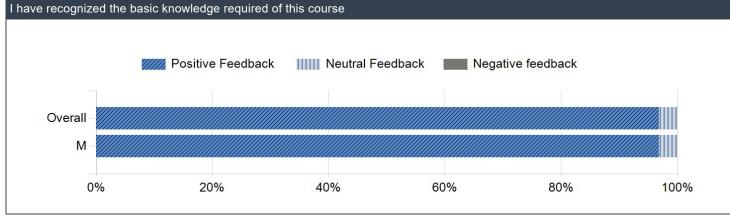

| The learning resour   | ces were   | e available | e, appropri | iate, and useful     |         |           |            |                     |
|-----------------------|------------|-------------|-------------|----------------------|---------|-----------|------------|---------------------|
| Name                  | SEQ        | Mean        | Count       | Strongly Agree 5     | Agree 4 | Neutral 3 | Disagree 2 | Strongly Disagree 1 |
| Overall               |            | 4.50        | 32          | 62.50%               | 28.13%  | 6.25%     | 3.13%      | 0.00%               |
| الأشعة والتصوير الطبي | ح          | 4.50        | 32          | 62.50%               | 28.13%  | 6.25%     | 3.13%      | 0.00%               |
| Online Learning an    | d assess   | ment me     | thods were  | e appropriate and or | ganized |           |            |                     |
| Name                  | SEQ        | Mean        | Count       | Strongly Agree 5     | Agree 4 | Neutral 3 | Disagree 2 | Strongly Disagree 1 |
| Overall               |            | 4.56        | 32          | 65.63%               | 25.00%  | 9.38%     | 0.00%      | 0.00%               |
| الأشعة والتصوير الطبي | ح          | 4.56        | 32          | 65.63%               | 25.00%  | 9.38%     | 0.00%      | 0.00%               |
| Exam questions are    | e matche   | d with the  | course ob   | ojectives            |         |           |            |                     |
| Name                  | SEQ        | Mean        | Count       | Strongly Agree 5     | Agree 4 | Neutral 3 | Disagree 2 | Strongly Disagree 1 |
| Overall               |            | 4.59        | 32          | 65.63%               | 28.13%  | 6.25%     | 0.00%      | 0.00%               |
| الأشعة والتصوير الطبي | ج          | 4.59        | 32          | 65.63%               | 28.13%  | 6.25%     | 0.00%      | 0.00%               |
| Exam questions we     | re writter | n in a clea | ar and eas  | y language           |         |           |            |                     |
| Name                  | SEQ        | Mean        | Count       | Strongly Agree 5     | Agree 4 | Neutral 3 | Disagree 2 | Strongly Disagree 1 |
| Overall               |            | 4.28        | 32          | 59.38%               | 18.75%  | 12.50%    | 9.38%      | 0.00%               |
| الأشعة والتصوير الطبي | ح          | 4.28        | 32          | 59.38%               | 18.75%  | 12.50%    | 9.38%      | 0.00%               |
| The time and difficu  | Ity of the | written ex  | xam was a   | ppropriate           |         |           |            |                     |
| Name                  | SEQ        | Mean        | Count       | Strongly Agree 5     | Agree 4 | Neutral 3 | Disagree 2 | Strongly Disagree 1 |
| Overall               |            | 4.59        | 32          | 65.63%               | 28.13%  | 6.25%     | 0.00%      | 0.00%               |
| الأشعة والتصوير الطبي | ج          | 4.59        | 32          | 65.63%               | 28.13%  | 6.25%     | 0.00%      | 0.00%               |
| I have recognized t   | he basic   | knowledg    | e required  | of this course       |         |           |            |                     |
| Name                  | SEQ        | Mean        | Count       | Strongly Agree 5     | Agree 4 | Neutral 3 | Disagree 2 | Strongly Disagree 1 |
| Overall               |            | 4.63        | 32          | 65.63%               | 31.25%  | 3.13%     | 0.00%      | 0.00%               |
| الأشعة والتصوير الطبي | ج          | 4.63        | 32          | 65.63%               | 31.25%  | 3.13%     | 0.00%      | 0.00%               |
| Please choose the     | choice n   | umber thr   | ee "Neutra  | al"                  |         |           |            |                     |
| Name                  | SEQ        | Mean        | Count       | Strongly Agree 5     | Agree 4 | Neutral 3 | Disagree 2 | Strongly Disagree 1 |
| Overall               |            | 3.19        | 32          | 6.25%                | 6.25%   | 87.50%    | 0.00%      | 0.00%               |
| الأشعة والتصوير الطبي | ح          | 3.19        | 32          | 6.25%                | 6.25%   | 87.50%    | 0.00%      | 0.00%               |
| The course has dev    |            | nv analvti  | cal skills. |                      |         |           |            |                     |
| Name                  | SEQ        | Mean        | Count       | Strongly Agree 5     | Agree 4 | Neutral 3 | Disagree 2 | Strongly Disagree 1 |
| Overall               |            | 4.50        | 32          | 59.38%               | 31.25%  | 9.38%     | 0.00%      | 0.00%               |
| الأشعة والتصوير الطبي | ₹          | 4.50        | 32          | 59.38%               | 31.25%  | 9.38%     | 0.00%      | 0.00%               |
| The course has dev    | /eloped r  | nv critical | thinkina s  | kills.               |         |           |            |                     |
| Name                  | SEQ        | Mean        | Count       | Strongly Agree 5     | Agree 4 | Neutral 3 | Disagree 2 | Strongly Disagree 1 |
| Overall               |            | 4.47        | 32          | 62.50%               | 21.88%  | 15.63%    | 0.00%      | 0.00%               |
| الأشعة والتصوير الطبي | ج          | 4.47        | 32          | 62.50%               | 21.88%  | 15.63%    | 0.00%      | 0.00%               |
| The course has dev    |            |             |             |                      |         |           |            |                     |
| Name                  | SEQ        | Mean        | Count       | Strongly Agree 5     | Agree 4 | Neutral 3 | Disagree 2 | Strongly Disagree 1 |
| Overall               |            | 4.50        | 32          | 62.50%               | 25.00%  | 12.50%    | 0.00%      | 0.00%               |
| الأشعة والتصوير الطبي | ج          | 4.50        | 32          | 62.50%               | 25.00%  | 12.50%    | 0.00%      | 0.00%               |
| The course has dev    |            |             |             |                      |         |           |            |                     |
| Name                  | SEQ        | Mean        | Count       | Strongly Agree 5     | Agree 4 | Neutral 3 | Disagree 2 | Strongly Disagree 1 |
| Overall               |            | 4.31        | 32          | 56.25%               | 18.75%  | 25.00%    | 0.00%      | 0.00%               |
| الأشعة والتصوير الطبي | ح          | 4.31        | 32          | 56.25%               | 18.75%  | 25.00%    | 0.00%      | 0.00%               |
| ·                     |            |             |             |                      |         |           |            |                     |