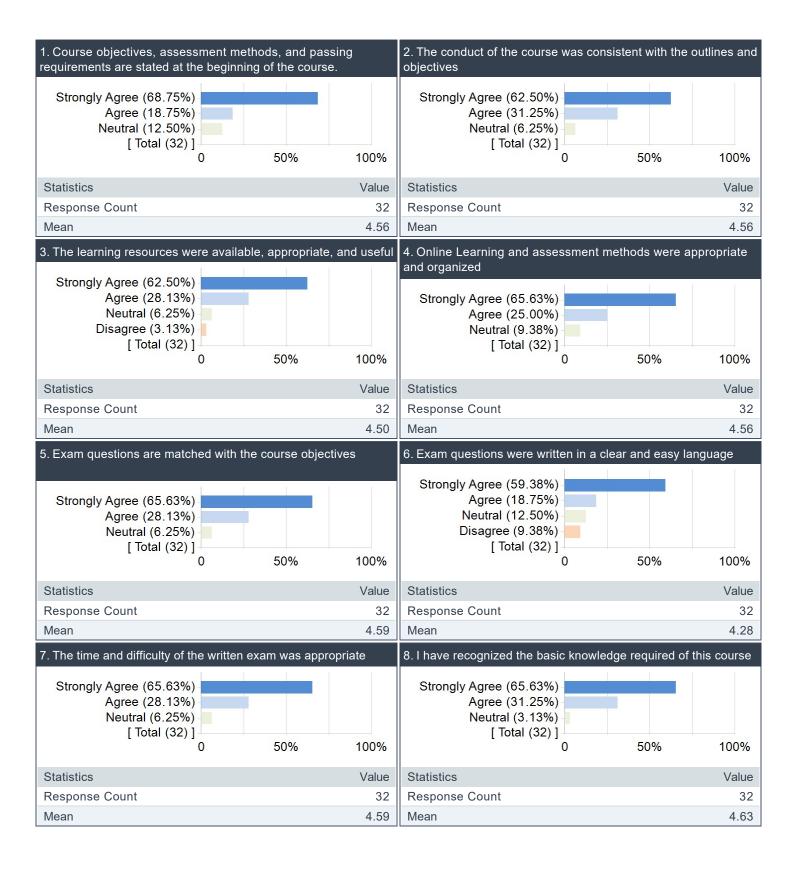

#### **Course Evaluation Question:**

| Course objectives,    | assessm  | ent meth     | ods, and p   | passing requirements    | are stated        | at the beginr   | ning of the cours   | e.                  |
|-----------------------|----------|--------------|--------------|-------------------------|-------------------|-----------------|---------------------|---------------------|
| Name                  | SEQ      | Mean         | Count        | Strongly Agree 5        | Agree 4           | Neutral 3       | Disagree 2          | Strongly Disagree 1 |
| Overall               |          | 4.56         | 32           | 68.75%                  | 18.75%            | 12.50%          | 0.00%               | 0.00%               |
| الأشعة والتصوير الطبي | ح        | 4.56         | 32           | 68.75%                  | 18.75%            | 12.50%          | 0.00%               | 0.00%               |
| The conduct of the    | course w | as consis    | stent with t | he outlines and obje    | ctives            |                 |                     |                     |
|                       |          |              |              | •                       |                   |                 |                     |                     |
| Name                  | SEQ      | Mean         | Count        | Strongly Agree 5        | Agree 4           | Neutral 3       | Disagree 2          | Strongly Disagree 1 |
| Name<br>Overall       | SEQ      | Mean<br>4.56 | Count<br>32  | Strongly Agree 5 62.50% | Agree 4<br>31.25% | Neutral 3 6.25% | Disagree 2<br>0.00% | Strongly Disagree 1 |

| The learning resour   | ces were   | e available | e, appropri | iate, and useful     |         |           |            |                     |
|-----------------------|------------|-------------|-------------|----------------------|---------|-----------|------------|---------------------|
| Name                  | SEQ        | Mean        | Count       | Strongly Agree 5     | Agree 4 | Neutral 3 | Disagree 2 | Strongly Disagree 1 |
| Overall               |            | 4.50        | 32          | 62.50%               | 28.13%  | 6.25%     | 3.13%      | 0.00%               |
| الأشعة والتصوير الطبي | ح          | 4.50        | 32          | 62.50%               | 28.13%  | 6.25%     | 3.13%      | 0.00%               |
| Online Learning an    | d assess   | ment me     | thods were  | e appropriate and or | ganized |           |            |                     |
| Name                  | SEQ        | Mean        | Count       | Strongly Agree 5     | Agree 4 | Neutral 3 | Disagree 2 | Strongly Disagree 1 |
| Overall               |            | 4.56        | 32          | 65.63%               | 25.00%  | 9.38%     | 0.00%      | 0.00%               |
| الأشعة والتصوير الطبي | ح          | 4.56        | 32          | 65.63%               | 25.00%  | 9.38%     | 0.00%      | 0.00%               |
| Exam questions are    | e matche   | d with the  | course ob   | ojectives            |         |           |            |                     |
| Name                  | SEQ        | Mean        | Count       | Strongly Agree 5     | Agree 4 | Neutral 3 | Disagree 2 | Strongly Disagree 1 |
| Overall               |            | 4.59        | 32          | 65.63%               | 28.13%  | 6.25%     | 0.00%      | 0.00%               |
| الأشعة والتصوير الطبي | ج          | 4.59        | 32          | 65.63%               | 28.13%  | 6.25%     | 0.00%      | 0.00%               |
| Exam questions we     | re writter | n in a clea | ar and eas  | y language           |         |           |            |                     |
| Name                  | SEQ        | Mean        | Count       | Strongly Agree 5     | Agree 4 | Neutral 3 | Disagree 2 | Strongly Disagree 1 |
| Overall               |            | 4.28        | 32          | 59.38%               | 18.75%  | 12.50%    | 9.38%      | 0.00%               |
| الأشعة والتصوير الطبي | ح          | 4.28        | 32          | 59.38%               | 18.75%  | 12.50%    | 9.38%      | 0.00%               |
| The time and difficu  | Ity of the | written ex  | xam was a   | ppropriate           |         |           |            |                     |
| Name                  | SEQ        | Mean        | Count       | Strongly Agree 5     | Agree 4 | Neutral 3 | Disagree 2 | Strongly Disagree 1 |
| Overall               |            | 4.59        | 32          | 65.63%               | 28.13%  | 6.25%     | 0.00%      | 0.00%               |
| الأشعة والتصوير الطبي | ج          | 4.59        | 32          | 65.63%               | 28.13%  | 6.25%     | 0.00%      | 0.00%               |
| I have recognized t   | he basic   | knowledg    | e required  | of this course       |         |           |            |                     |
| Name                  | SEQ        | Mean        | Count       | Strongly Agree 5     | Agree 4 | Neutral 3 | Disagree 2 | Strongly Disagree 1 |
| Overall               |            | 4.63        | 32          | 65.63%               | 31.25%  | 3.13%     | 0.00%      | 0.00%               |
| الأشعة والتصوير الطبي | ج          | 4.63        | 32          | 65.63%               | 31.25%  | 3.13%     | 0.00%      | 0.00%               |
| Please choose the     | choice n   | umber thr   | ee "Neutra  | al"                  |         |           |            |                     |
| Name                  | SEQ        | Mean        | Count       | Strongly Agree 5     | Agree 4 | Neutral 3 | Disagree 2 | Strongly Disagree 1 |
| Overall               |            | 3.19        | 32          | 6.25%                | 6.25%   | 87.50%    | 0.00%      | 0.00%               |
| الأشعة والتصوير الطبي | ح          | 3.19        | 32          | 6.25%                | 6.25%   | 87.50%    | 0.00%      | 0.00%               |
| The course has dev    |            | nv analvti  | cal skills. |                      |         |           |            |                     |
| Name                  | SEQ        | Mean        | Count       | Strongly Agree 5     | Agree 4 | Neutral 3 | Disagree 2 | Strongly Disagree 1 |
| Overall               |            | 4.50        | 32          | 59.38%               | 31.25%  | 9.38%     | 0.00%      | 0.00%               |
| الأشعة والتصوير الطبي | ₹          | 4.50        | 32          | 59.38%               | 31.25%  | 9.38%     | 0.00%      | 0.00%               |
| The course has dev    | /eloped r  | nv critical | thinkina s  | kills.               |         |           |            |                     |
| Name                  | SEQ        | Mean        | Count       | Strongly Agree 5     | Agree 4 | Neutral 3 | Disagree 2 | Strongly Disagree 1 |
| Overall               |            | 4.47        | 32          | 62.50%               | 21.88%  | 15.63%    | 0.00%      | 0.00%               |
| الأشعة والتصوير الطبي | ج          | 4.47        | 32          | 62.50%               | 21.88%  | 15.63%    | 0.00%      | 0.00%               |
| The course has dev    |            |             |             |                      |         |           |            |                     |
| Name                  | SEQ        | Mean        | Count       | Strongly Agree 5     | Agree 4 | Neutral 3 | Disagree 2 | Strongly Disagree 1 |
| Overall               |            | 4.50        | 32          | 62.50%               | 25.00%  | 12.50%    | 0.00%      | 0.00%               |
| الأشعة والتصوير الطبي | ج          | 4.50        | 32          | 62.50%               | 25.00%  | 12.50%    | 0.00%      | 0.00%               |
| The course has dev    |            |             |             |                      |         |           |            |                     |
| Name                  | SEQ        | Mean        | Count       | Strongly Agree 5     | Agree 4 | Neutral 3 | Disagree 2 | Strongly Disagree 1 |
| Overall               |            | 4.31        | 32          | 56.25%               | 18.75%  | 25.00%    | 0.00%      | 0.00%               |
| الأشعة والتصوير الطبي | ح          | 4.31        | 32          | 56.25%               | 18.75%  | 25.00%    | 0.00%      | 0.00%               |
| ·                     |            |             |             |                      |         |           |            |                     |