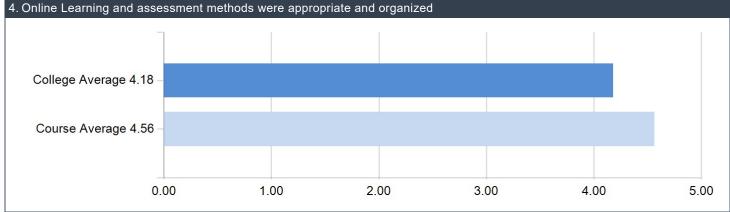

| The learning resour   | ces were   | e available | e, appropri | iate, and useful     |         |           |            |                     |
|-----------------------|------------|-------------|-------------|----------------------|---------|-----------|------------|---------------------|
| Name                  | SEQ        | Mean        | Count       | Strongly Agree 5     | Agree 4 | Neutral 3 | Disagree 2 | Strongly Disagree 1 |
| Overall               |            | 4.50        | 32          | 62.50%               | 28.13%  | 6.25%     | 3.13%      | 0.00%               |
| الأشعة والتصوير الطبي | ح          | 4.50        | 32          | 62.50%               | 28.13%  | 6.25%     | 3.13%      | 0.00%               |
| Online Learning an    | d assess   | ment me     | thods were  | e appropriate and or | ganized |           |            |                     |
| Name                  | SEQ        | Mean        | Count       | Strongly Agree 5     | Agree 4 | Neutral 3 | Disagree 2 | Strongly Disagree 1 |
| Overall               |            | 4.56        | 32          | 65.63%               | 25.00%  | 9.38%     | 0.00%      | 0.00%               |
| الأشعة والتصوير الطبي | ح          | 4.56        | 32          | 65.63%               | 25.00%  | 9.38%     | 0.00%      | 0.00%               |
| Exam questions are    | e matche   | d with the  | course ob   | ojectives            |         |           |            |                     |
| Name                  | SEQ        | Mean        | Count       | Strongly Agree 5     | Agree 4 | Neutral 3 | Disagree 2 | Strongly Disagree 1 |
| Overall               |            | 4.59        | 32          | 65.63%               | 28.13%  | 6.25%     | 0.00%      | 0.00%               |
| الأشعة والتصوير الطبي | ج          | 4.59        | 32          | 65.63%               | 28.13%  | 6.25%     | 0.00%      | 0.00%               |
| Exam questions we     | re writter | n in a clea | ar and eas  | y language           |         |           |            |                     |
| Name                  | SEQ        | Mean        | Count       | Strongly Agree 5     | Agree 4 | Neutral 3 | Disagree 2 | Strongly Disagree 1 |
| Overall               |            | 4.28        | 32          | 59.38%               | 18.75%  | 12.50%    | 9.38%      | 0.00%               |
| الأشعة والتصوير الطبي | ح          | 4.28        | 32          | 59.38%               | 18.75%  | 12.50%    | 9.38%      | 0.00%               |
| The time and difficu  | Ity of the | written ex  | xam was a   | ppropriate           |         |           |            |                     |
| Name                  | SEQ        | Mean        | Count       | Strongly Agree 5     | Agree 4 | Neutral 3 | Disagree 2 | Strongly Disagree 1 |
| Overall               |            | 4.59        | 32          | 65.63%               | 28.13%  | 6.25%     | 0.00%      | 0.00%               |
| الأشعة والتصوير الطبي | ج          | 4.59        | 32          | 65.63%               | 28.13%  | 6.25%     | 0.00%      | 0.00%               |
| I have recognized t   | he basic   | knowledg    | e required  | of this course       |         |           |            |                     |
| Name                  | SEQ        | Mean        | Count       | Strongly Agree 5     | Agree 4 | Neutral 3 | Disagree 2 | Strongly Disagree 1 |
| Overall               |            | 4.63        | 32          | 65.63%               | 31.25%  | 3.13%     | 0.00%      | 0.00%               |
| الأشعة والتصوير الطبي | ج          | 4.63        | 32          | 65.63%               | 31.25%  | 3.13%     | 0.00%      | 0.00%               |
| Please choose the     | choice n   | umber thr   | ee "Neutra  | al"                  |         |           |            |                     |
| Name                  | SEQ        | Mean        | Count       | Strongly Agree 5     | Agree 4 | Neutral 3 | Disagree 2 | Strongly Disagree 1 |
| Overall               |            | 3.19        | 32          | 6.25%                | 6.25%   | 87.50%    | 0.00%      | 0.00%               |
| الأشعة والتصوير الطبي | ح          | 3.19        | 32          | 6.25%                | 6.25%   | 87.50%    | 0.00%      | 0.00%               |
| The course has dev    |            | nv analvti  | cal skills. |                      |         |           |            |                     |
| Name                  | SEQ        | Mean        | Count       | Strongly Agree 5     | Agree 4 | Neutral 3 | Disagree 2 | Strongly Disagree 1 |
| Overall               |            | 4.50        | 32          | 59.38%               | 31.25%  | 9.38%     | 0.00%      | 0.00%               |
| الأشعة والتصوير الطبي | ₹          | 4.50        | 32          | 59.38%               | 31.25%  | 9.38%     | 0.00%      | 0.00%               |
| The course has dev    | /eloped r  | nv critical | thinkina s  | kills.               |         |           |            |                     |
| Name                  | SEQ        | Mean        | Count       | Strongly Agree 5     | Agree 4 | Neutral 3 | Disagree 2 | Strongly Disagree 1 |
| Overall               |            | 4.47        | 32          | 62.50%               | 21.88%  | 15.63%    | 0.00%      | 0.00%               |
| الأشعة والتصوير الطبي | ج          | 4.47        | 32          | 62.50%               | 21.88%  | 15.63%    | 0.00%      | 0.00%               |
| The course has dev    |            |             |             |                      |         |           |            |                     |
| Name                  | SEQ        | Mean        | Count       | Strongly Agree 5     | Agree 4 | Neutral 3 | Disagree 2 | Strongly Disagree 1 |
| Overall               |            | 4.50        | 32          | 62.50%               | 25.00%  | 12.50%    | 0.00%      | 0.00%               |
| الأشعة والتصوير الطبي | ج          | 4.50        | 32          | 62.50%               | 25.00%  | 12.50%    | 0.00%      | 0.00%               |
| The course has dev    |            |             |             |                      |         |           |            |                     |
| Name                  | SEQ        | Mean        | Count       | Strongly Agree 5     | Agree 4 | Neutral 3 | Disagree 2 | Strongly Disagree 1 |
| Overall               |            | 4.31        | 32          | 56.25%               | 18.75%  | 25.00%    | 0.00%      | 0.00%               |
| الأشعة والتصوير الطبي | ح          | 4.31        | 32          | 56.25%               | 18.75%  | 25.00%    | 0.00%      | 0.00%               |
| ·                     |            |             |             |                      |         |           |            |                     |