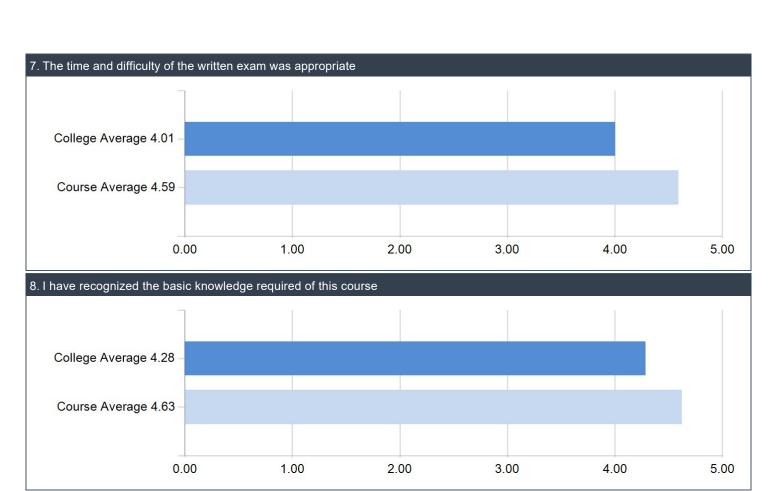

| The learning resour   | ces were   | e available | e, appropri | iate, and useful     |         |           |            |                     |
|-----------------------|------------|-------------|-------------|----------------------|---------|-----------|------------|---------------------|
| Name                  | SEQ        | Mean        | Count       | Strongly Agree 5     | Agree 4 | Neutral 3 | Disagree 2 | Strongly Disagree 1 |
| Overall               |            | 4.50        | 32          | 62.50%               | 28.13%  | 6.25%     | 3.13%      | 0.00%               |
| الأشعة والتصوير الطبي | ح          | 4.50        | 32          | 62.50%               | 28.13%  | 6.25%     | 3.13%      | 0.00%               |
| Online Learning an    | d assess   | ment me     | thods were  | e appropriate and or | ganized |           |            |                     |
| Name                  | SEQ        | Mean        | Count       | Strongly Agree 5     | Agree 4 | Neutral 3 | Disagree 2 | Strongly Disagree 1 |
| Overall               |            | 4.56        | 32          | 65.63%               | 25.00%  | 9.38%     | 0.00%      | 0.00%               |
| الأشعة والتصوير الطبي | ح          | 4.56        | 32          | 65.63%               | 25.00%  | 9.38%     | 0.00%      | 0.00%               |
| Exam questions are    | e matche   | d with the  | course ob   | ojectives            |         |           |            |                     |
| Name                  | SEQ        | Mean        | Count       | Strongly Agree 5     | Agree 4 | Neutral 3 | Disagree 2 | Strongly Disagree 1 |
| Overall               |            | 4.59        | 32          | 65.63%               | 28.13%  | 6.25%     | 0.00%      | 0.00%               |
| الأشعة والتصوير الطبي | ج          | 4.59        | 32          | 65.63%               | 28.13%  | 6.25%     | 0.00%      | 0.00%               |
| Exam questions we     | re writter | n in a clea | ar and eas  | y language           |         |           |            |                     |
| Name                  | SEQ        | Mean        | Count       | Strongly Agree 5     | Agree 4 | Neutral 3 | Disagree 2 | Strongly Disagree 1 |
| Overall               |            | 4.28        | 32          | 59.38%               | 18.75%  | 12.50%    | 9.38%      | 0.00%               |
| الأشعة والتصوير الطبي | ح          | 4.28        | 32          | 59.38%               | 18.75%  | 12.50%    | 9.38%      | 0.00%               |
| The time and difficu  | Ity of the | written ex  | xam was a   | ppropriate           |         |           |            |                     |
| Name                  | SEQ        | Mean        | Count       | Strongly Agree 5     | Agree 4 | Neutral 3 | Disagree 2 | Strongly Disagree 1 |
| Overall               |            | 4.59        | 32          | 65.63%               | 28.13%  | 6.25%     | 0.00%      | 0.00%               |
| الأشعة والتصوير الطبي | ج          | 4.59        | 32          | 65.63%               | 28.13%  | 6.25%     | 0.00%      | 0.00%               |
| I have recognized t   | he basic   | knowledg    | e required  | of this course       |         |           |            |                     |
| Name                  | SEQ        | Mean        | Count       | Strongly Agree 5     | Agree 4 | Neutral 3 | Disagree 2 | Strongly Disagree 1 |
| Overall               |            | 4.63        | 32          | 65.63%               | 31.25%  | 3.13%     | 0.00%      | 0.00%               |
| الأشعة والتصوير الطبي | ج          | 4.63        | 32          | 65.63%               | 31.25%  | 3.13%     | 0.00%      | 0.00%               |
| Please choose the     | choice n   | umber thr   | ee "Neutra  | al"                  |         |           |            |                     |
| Name                  | SEQ        | Mean        | Count       | Strongly Agree 5     | Agree 4 | Neutral 3 | Disagree 2 | Strongly Disagree 1 |
| Overall               |            | 3.19        | 32          | 6.25%                | 6.25%   | 87.50%    | 0.00%      | 0.00%               |
| الأشعة والتصوير الطبي | ح          | 3.19        | 32          | 6.25%                | 6.25%   | 87.50%    | 0.00%      | 0.00%               |
| The course has dev    |            | nv analvti  | cal skills. |                      |         |           |            |                     |
| Name                  | SEQ        | Mean        | Count       | Strongly Agree 5     | Agree 4 | Neutral 3 | Disagree 2 | Strongly Disagree 1 |
| Overall               |            | 4.50        | 32          | 59.38%               | 31.25%  | 9.38%     | 0.00%      | 0.00%               |
| الأشعة والتصوير الطبي | ₹          | 4.50        | 32          | 59.38%               | 31.25%  | 9.38%     | 0.00%      | 0.00%               |
| The course has dev    | /eloped r  | nv critical | thinkina s  | kills.               |         |           |            |                     |
| Name                  | SEQ        | Mean        | Count       | Strongly Agree 5     | Agree 4 | Neutral 3 | Disagree 2 | Strongly Disagree 1 |
| Overall               |            | 4.47        | 32          | 62.50%               | 21.88%  | 15.63%    | 0.00%      | 0.00%               |
| الأشعة والتصوير الطبي | ج          | 4.47        | 32          | 62.50%               | 21.88%  | 15.63%    | 0.00%      | 0.00%               |
| The course has dev    |            |             |             |                      |         |           |            |                     |
| Name                  | SEQ        | Mean        | Count       | Strongly Agree 5     | Agree 4 | Neutral 3 | Disagree 2 | Strongly Disagree 1 |
| Overall               |            | 4.50        | 32          | 62.50%               | 25.00%  | 12.50%    | 0.00%      | 0.00%               |
| الأشعة والتصوير الطبي | ج          | 4.50        | 32          | 62.50%               | 25.00%  | 12.50%    | 0.00%      | 0.00%               |
| The course has dev    |            |             |             |                      |         |           |            |                     |
| Name                  | SEQ        | Mean        | Count       | Strongly Agree 5     | Agree 4 | Neutral 3 | Disagree 2 | Strongly Disagree 1 |
| Overall               |            | 4.31        | 32          | 56.25%               | 18.75%  | 25.00%    | 0.00%      | 0.00%               |
| الأشعة والتصوير الطبي | ح          | 4.31        | 32          | 56.25%               | 18.75%  | 25.00%    | 0.00%      | 0.00%               |
| ·                     |            |             |             |                      |         |           |            |                     |