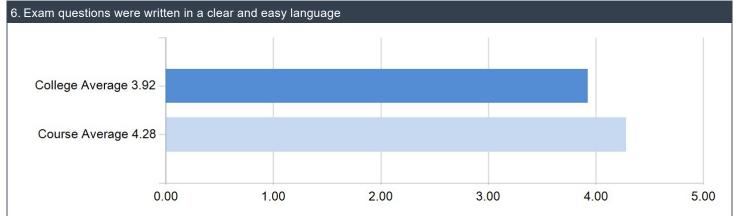

| The learning resour   | ces were   | e available | e, appropri | iate, and useful     |         |           |            |                     |
|-----------------------|------------|-------------|-------------|----------------------|---------|-----------|------------|---------------------|
| Name                  | SEQ        | Mean        | Count       | Strongly Agree 5     | Agree 4 | Neutral 3 | Disagree 2 | Strongly Disagree 1 |
| Overall               |            | 4.50        | 32          | 62.50%               | 28.13%  | 6.25%     | 3.13%      | 0.00%               |
| الأشعة والتصوير الطبي | ح          | 4.50        | 32          | 62.50%               | 28.13%  | 6.25%     | 3.13%      | 0.00%               |
| Online Learning an    | d assess   | ment me     | thods were  | e appropriate and or | ganized |           |            |                     |
| Name                  | SEQ        | Mean        | Count       | Strongly Agree 5     | Agree 4 | Neutral 3 | Disagree 2 | Strongly Disagree 1 |
| Overall               |            | 4.56        | 32          | 65.63%               | 25.00%  | 9.38%     | 0.00%      | 0.00%               |
| الأشعة والتصوير الطبي | ح          | 4.56        | 32          | 65.63%               | 25.00%  | 9.38%     | 0.00%      | 0.00%               |
| Exam questions are    | e matche   | d with the  | course ob   | ojectives            |         |           |            |                     |
| Name                  | SEQ        | Mean        | Count       | Strongly Agree 5     | Agree 4 | Neutral 3 | Disagree 2 | Strongly Disagree 1 |
| Overall               |            | 4.59        | 32          | 65.63%               | 28.13%  | 6.25%     | 0.00%      | 0.00%               |
| الأشعة والتصوير الطبي | ج          | 4.59        | 32          | 65.63%               | 28.13%  | 6.25%     | 0.00%      | 0.00%               |
| Exam questions we     | re writter | n in a clea | ar and eas  | y language           |         |           |            |                     |
| Name                  | SEQ        | Mean        | Count       | Strongly Agree 5     | Agree 4 | Neutral 3 | Disagree 2 | Strongly Disagree 1 |
| Overall               |            | 4.28        | 32          | 59.38%               | 18.75%  | 12.50%    | 9.38%      | 0.00%               |
| الأشعة والتصوير الطبي | ح          | 4.28        | 32          | 59.38%               | 18.75%  | 12.50%    | 9.38%      | 0.00%               |
| The time and difficu  | Ity of the | written ex  | xam was a   | ppropriate           |         |           |            |                     |
| Name                  | SEQ        | Mean        | Count       | Strongly Agree 5     | Agree 4 | Neutral 3 | Disagree 2 | Strongly Disagree 1 |
| Overall               |            | 4.59        | 32          | 65.63%               | 28.13%  | 6.25%     | 0.00%      | 0.00%               |
| الأشعة والتصوير الطبي | ج          | 4.59        | 32          | 65.63%               | 28.13%  | 6.25%     | 0.00%      | 0.00%               |
| I have recognized t   | he basic   | knowledg    | e required  | of this course       |         |           |            |                     |
| Name                  | SEQ        | Mean        | Count       | Strongly Agree 5     | Agree 4 | Neutral 3 | Disagree 2 | Strongly Disagree 1 |
| Overall               |            | 4.63        | 32          | 65.63%               | 31.25%  | 3.13%     | 0.00%      | 0.00%               |
| الأشعة والتصوير الطبي | ج          | 4.63        | 32          | 65.63%               | 31.25%  | 3.13%     | 0.00%      | 0.00%               |
| Please choose the     | choice n   | umber thr   | ee "Neutra  | al"                  |         |           |            |                     |
| Name                  | SEQ        | Mean        | Count       | Strongly Agree 5     | Agree 4 | Neutral 3 | Disagree 2 | Strongly Disagree 1 |
| Overall               |            | 3.19        | 32          | 6.25%                | 6.25%   | 87.50%    | 0.00%      | 0.00%               |
| الأشعة والتصوير الطبي | ح          | 3.19        | 32          | 6.25%                | 6.25%   | 87.50%    | 0.00%      | 0.00%               |
| The course has dev    |            | nv analvti  | cal skills. |                      |         |           |            |                     |
| Name                  | SEQ        | Mean        | Count       | Strongly Agree 5     | Agree 4 | Neutral 3 | Disagree 2 | Strongly Disagree 1 |
| Overall               |            | 4.50        | 32          | 59.38%               | 31.25%  | 9.38%     | 0.00%      | 0.00%               |
| الأشعة والتصوير الطبي | ₹          | 4.50        | 32          | 59.38%               | 31.25%  | 9.38%     | 0.00%      | 0.00%               |
| The course has dev    | /eloped r  | nv critical | thinkina s  | kills.               |         |           |            |                     |
| Name                  | SEQ        | Mean        | Count       | Strongly Agree 5     | Agree 4 | Neutral 3 | Disagree 2 | Strongly Disagree 1 |
| Overall               |            | 4.47        | 32          | 62.50%               | 21.88%  | 15.63%    | 0.00%      | 0.00%               |
| الأشعة والتصوير الطبي | ج          | 4.47        | 32          | 62.50%               | 21.88%  | 15.63%    | 0.00%      | 0.00%               |
| The course has dev    |            |             |             |                      |         |           |            |                     |
| Name                  | SEQ        | Mean        | Count       | Strongly Agree 5     | Agree 4 | Neutral 3 | Disagree 2 | Strongly Disagree 1 |
| Overall               |            | 4.50        | 32          | 62.50%               | 25.00%  | 12.50%    | 0.00%      | 0.00%               |
| الأشعة والتصوير الطبي | ج          | 4.50        | 32          | 62.50%               | 25.00%  | 12.50%    | 0.00%      | 0.00%               |
| The course has dev    |            |             |             |                      |         |           |            |                     |
| Name                  | SEQ        | Mean        | Count       | Strongly Agree 5     | Agree 4 | Neutral 3 | Disagree 2 | Strongly Disagree 1 |
| Overall               |            | 4.31        | 32          | 56.25%               | 18.75%  | 25.00%    | 0.00%      | 0.00%               |
| الأشعة والتصوير الطبي | ح          | 4.31        | 32          | 56.25%               | 18.75%  | 25.00%    | 0.00%      | 0.00%               |
| ·                     |            |             |             |                      |         |           |            |                     |