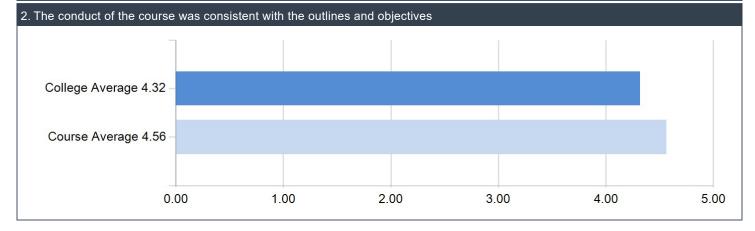

#### **Course Evaluation Question:**

| Course objectives,    | assessm  | ent meth     | ods, and p   | passing requirements    | are stated        | at the beginr   | ning of the cours   | e.                  |
|-----------------------|----------|--------------|--------------|-------------------------|-------------------|-----------------|---------------------|---------------------|
| Name                  | SEQ      | Mean         | Count        | Strongly Agree 5        | Agree 4           | Neutral 3       | Disagree 2          | Strongly Disagree 1 |
| Overall               |          | 4.56         | 32           | 68.75%                  | 18.75%            | 12.50%          | 0.00%               | 0.00%               |
| الأشعة والتصوير الطبي | ح        | 4.56         | 32           | 68.75%                  | 18.75%            | 12.50%          | 0.00%               | 0.00%               |
| The conduct of the    | course w | as consis    | stent with t | he outlines and obje    | ctives            |                 |                     |                     |
|                       |          |              |              | •                       |                   |                 |                     |                     |
| Name                  | SEQ      | Mean         | Count        | Strongly Agree 5        | Agree 4           | Neutral 3       | Disagree 2          | Strongly Disagree 1 |
| Name<br>Overall       | SEQ      | Mean<br>4.56 | Count<br>32  | Strongly Agree 5 62.50% | Agree 4<br>31.25% | Neutral 3 6.25% | Disagree 2<br>0.00% | Strongly Disagree 1 |