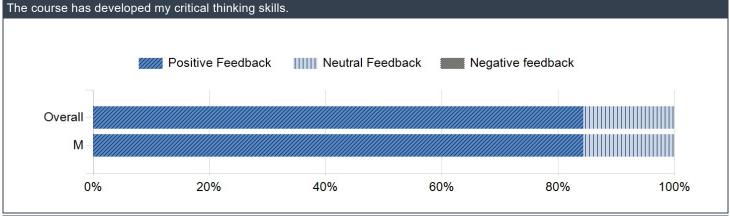

| The learning resour   | ces were   | e available | e, appropri | iate, and useful     |         |           |            |                     |
|-----------------------|------------|-------------|-------------|----------------------|---------|-----------|------------|---------------------|
| Name                  | SEQ        | Mean        | Count       | Strongly Agree 5     | Agree 4 | Neutral 3 | Disagree 2 | Strongly Disagree 1 |
| Overall               |            | 4.50        | 32          | 62.50%               | 28.13%  | 6.25%     | 3.13%      | 0.00%               |
| الأشعة والتصوير الطبي | ح          | 4.50        | 32          | 62.50%               | 28.13%  | 6.25%     | 3.13%      | 0.00%               |
| Online Learning an    | d assess   | ment me     | thods were  | e appropriate and or | ganized |           |            |                     |
| Name                  | SEQ        | Mean        | Count       | Strongly Agree 5     | Agree 4 | Neutral 3 | Disagree 2 | Strongly Disagree 1 |
| Overall               |            | 4.56        | 32          | 65.63%               | 25.00%  | 9.38%     | 0.00%      | 0.00%               |
| الأشعة والتصوير الطبي | ح          | 4.56        | 32          | 65.63%               | 25.00%  | 9.38%     | 0.00%      | 0.00%               |
| Exam questions are    | e matche   | d with the  | course ob   | ojectives            |         |           |            |                     |
| Name                  | SEQ        | Mean        | Count       | Strongly Agree 5     | Agree 4 | Neutral 3 | Disagree 2 | Strongly Disagree 1 |
| Overall               |            | 4.59        | 32          | 65.63%               | 28.13%  | 6.25%     | 0.00%      | 0.00%               |
| الأشعة والتصوير الطبي | ج          | 4.59        | 32          | 65.63%               | 28.13%  | 6.25%     | 0.00%      | 0.00%               |
| Exam questions we     | re writter | n in a clea | ar and eas  | y language           |         |           |            |                     |
| Name                  | SEQ        | Mean        | Count       | Strongly Agree 5     | Agree 4 | Neutral 3 | Disagree 2 | Strongly Disagree 1 |
| Overall               |            | 4.28        | 32          | 59.38%               | 18.75%  | 12.50%    | 9.38%      | 0.00%               |
| الأشعة والتصوير الطبي | ح          | 4.28        | 32          | 59.38%               | 18.75%  | 12.50%    | 9.38%      | 0.00%               |
| The time and difficu  | Ity of the | written ex  | xam was a   | ppropriate           |         |           |            |                     |
| Name                  | SEQ        | Mean        | Count       | Strongly Agree 5     | Agree 4 | Neutral 3 | Disagree 2 | Strongly Disagree 1 |
| Overall               |            | 4.59        | 32          | 65.63%               | 28.13%  | 6.25%     | 0.00%      | 0.00%               |
| الأشعة والتصوير الطبي | ج          | 4.59        | 32          | 65.63%               | 28.13%  | 6.25%     | 0.00%      | 0.00%               |
| I have recognized t   | he basic   | knowledg    | e required  | of this course       |         |           |            |                     |
| Name                  | SEQ        | Mean        | Count       | Strongly Agree 5     | Agree 4 | Neutral 3 | Disagree 2 | Strongly Disagree 1 |
| Overall               |            | 4.63        | 32          | 65.63%               | 31.25%  | 3.13%     | 0.00%      | 0.00%               |
| الأشعة والتصوير الطبي | ج          | 4.63        | 32          | 65.63%               | 31.25%  | 3.13%     | 0.00%      | 0.00%               |
| Please choose the     | choice n   | umber thr   | ee "Neutra  | al"                  |         |           |            |                     |
| Name                  | SEQ        | Mean        | Count       | Strongly Agree 5     | Agree 4 | Neutral 3 | Disagree 2 | Strongly Disagree 1 |
| Overall               |            | 3.19        | 32          | 6.25%                | 6.25%   | 87.50%    | 0.00%      | 0.00%               |
| الأشعة والتصوير الطبي | ح          | 3.19        | 32          | 6.25%                | 6.25%   | 87.50%    | 0.00%      | 0.00%               |
| The course has dev    |            | nv analvti  | cal skills. |                      |         |           |            |                     |
| Name                  | SEQ        | Mean        | Count       | Strongly Agree 5     | Agree 4 | Neutral 3 | Disagree 2 | Strongly Disagree 1 |
| Overall               |            | 4.50        | 32          | 59.38%               | 31.25%  | 9.38%     | 0.00%      | 0.00%               |
| الأشعة والتصوير الطبي | ₹          | 4.50        | 32          | 59.38%               | 31.25%  | 9.38%     | 0.00%      | 0.00%               |
| The course has dev    | /eloped r  | nv critical | thinkina s  | kills.               |         |           |            |                     |
| Name                  | SEQ        | Mean        | Count       | Strongly Agree 5     | Agree 4 | Neutral 3 | Disagree 2 | Strongly Disagree 1 |
| Overall               |            | 4.47        | 32          | 62.50%               | 21.88%  | 15.63%    | 0.00%      | 0.00%               |
| الأشعة والتصوير الطبي | ج          | 4.47        | 32          | 62.50%               | 21.88%  | 15.63%    | 0.00%      | 0.00%               |
| The course has dev    |            |             |             |                      |         |           |            |                     |
| Name                  | SEQ        | Mean        | Count       | Strongly Agree 5     | Agree 4 | Neutral 3 | Disagree 2 | Strongly Disagree 1 |
| Overall               |            | 4.50        | 32          | 62.50%               | 25.00%  | 12.50%    | 0.00%      | 0.00%               |
| الأشعة والتصوير الطبي | ج          | 4.50        | 32          | 62.50%               | 25.00%  | 12.50%    | 0.00%      | 0.00%               |
| The course has dev    |            |             |             |                      |         |           |            |                     |
| Name                  | SEQ        | Mean        | Count       | Strongly Agree 5     | Agree 4 | Neutral 3 | Disagree 2 | Strongly Disagree 1 |
| Overall               |            | 4.31        | 32          | 56.25%               | 18.75%  | 25.00%    | 0.00%      | 0.00%               |
| الأشعة والتصوير الطبي | ح          | 4.31        | 32          | 56.25%               | 18.75%  | 25.00%    | 0.00%      | 0.00%               |
| ·                     |            |             |             |                      |         |           |            |                     |