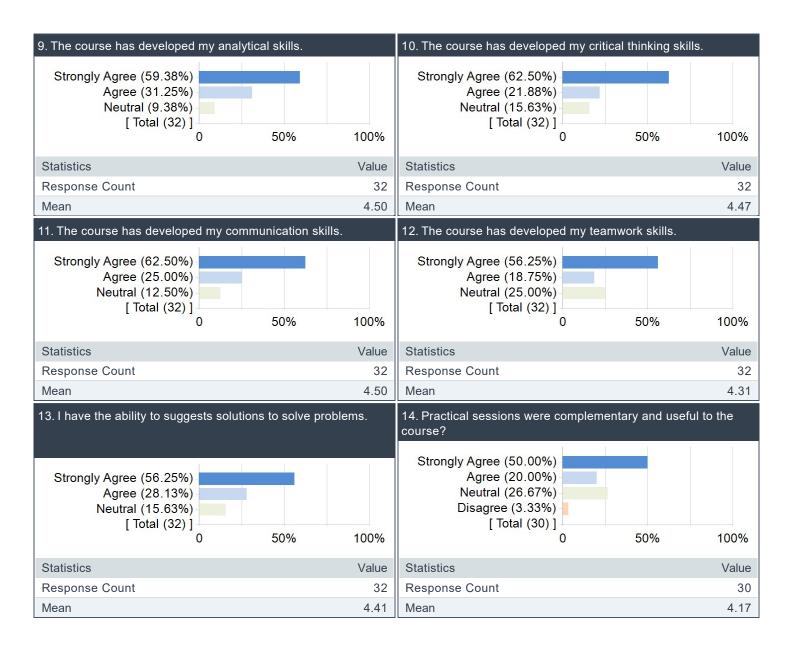

| The learning resour   | ces were   | e available | e, appropri | iate, and useful     |         |           |            |                     |
|-----------------------|------------|-------------|-------------|----------------------|---------|-----------|------------|---------------------|
| Name                  | SEQ        | Mean        | Count       | Strongly Agree 5     | Agree 4 | Neutral 3 | Disagree 2 | Strongly Disagree 1 |
| Overall               |            | 4.50        | 32          | 62.50%               | 28.13%  | 6.25%     | 3.13%      | 0.00%               |
| الأشعة والتصوير الطبي | ح          | 4.50        | 32          | 62.50%               | 28.13%  | 6.25%     | 3.13%      | 0.00%               |
| Online Learning an    | d assess   | ment me     | thods were  | e appropriate and or | ganized |           |            |                     |
| Name                  | SEQ        | Mean        | Count       | Strongly Agree 5     | Agree 4 | Neutral 3 | Disagree 2 | Strongly Disagree 1 |
| Overall               |            | 4.56        | 32          | 65.63%               | 25.00%  | 9.38%     | 0.00%      | 0.00%               |
| الأشعة والتصوير الطبي | ح          | 4.56        | 32          | 65.63%               | 25.00%  | 9.38%     | 0.00%      | 0.00%               |
| Exam questions are    | e matche   | d with the  | course ob   | ojectives            |         |           |            |                     |
| Name                  | SEQ        | Mean        | Count       | Strongly Agree 5     | Agree 4 | Neutral 3 | Disagree 2 | Strongly Disagree 1 |
| Overall               |            | 4.59        | 32          | 65.63%               | 28.13%  | 6.25%     | 0.00%      | 0.00%               |
| الأشعة والتصوير الطبي | ج          | 4.59        | 32          | 65.63%               | 28.13%  | 6.25%     | 0.00%      | 0.00%               |
| Exam questions we     | re writter | n in a clea | ar and eas  | y language           |         |           |            |                     |
| Name                  | SEQ        | Mean        | Count       | Strongly Agree 5     | Agree 4 | Neutral 3 | Disagree 2 | Strongly Disagree 1 |
| Overall               |            | 4.28        | 32          | 59.38%               | 18.75%  | 12.50%    | 9.38%      | 0.00%               |
| الأشعة والتصوير الطبي | ح          | 4.28        | 32          | 59.38%               | 18.75%  | 12.50%    | 9.38%      | 0.00%               |
| The time and difficu  | Ity of the | written ex  | xam was a   | ppropriate           |         |           |            |                     |
| Name                  | SEQ        | Mean        | Count       | Strongly Agree 5     | Agree 4 | Neutral 3 | Disagree 2 | Strongly Disagree 1 |
| Overall               |            | 4.59        | 32          | 65.63%               | 28.13%  | 6.25%     | 0.00%      | 0.00%               |
| الأشعة والتصوير الطبي | ج          | 4.59        | 32          | 65.63%               | 28.13%  | 6.25%     | 0.00%      | 0.00%               |
| I have recognized t   | he basic   | knowledg    | e required  | of this course       |         |           |            |                     |
| Name                  | SEQ        | Mean        | Count       | Strongly Agree 5     | Agree 4 | Neutral 3 | Disagree 2 | Strongly Disagree 1 |
| Overall               |            | 4.63        | 32          | 65.63%               | 31.25%  | 3.13%     | 0.00%      | 0.00%               |
| الأشعة والتصوير الطبي | ج          | 4.63        | 32          | 65.63%               | 31.25%  | 3.13%     | 0.00%      | 0.00%               |
| Please choose the     | choice n   | umber thr   | ee "Neutra  | al"                  |         |           |            |                     |
| Name                  | SEQ        | Mean        | Count       | Strongly Agree 5     | Agree 4 | Neutral 3 | Disagree 2 | Strongly Disagree 1 |
| Overall               |            | 3.19        | 32          | 6.25%                | 6.25%   | 87.50%    | 0.00%      | 0.00%               |
| الأشعة والتصوير الطبي | ح          | 3.19        | 32          | 6.25%                | 6.25%   | 87.50%    | 0.00%      | 0.00%               |
| The course has dev    |            | nv analvti  | cal skills. |                      |         |           |            |                     |
| Name                  | SEQ        | Mean        | Count       | Strongly Agree 5     | Agree 4 | Neutral 3 | Disagree 2 | Strongly Disagree 1 |
| Overall               |            | 4.50        | 32          | 59.38%               | 31.25%  | 9.38%     | 0.00%      | 0.00%               |
| الأشعة والتصوير الطبي | ₹          | 4.50        | 32          | 59.38%               | 31.25%  | 9.38%     | 0.00%      | 0.00%               |
| The course has dev    | /eloped r  | nv critical | thinkina s  | kills.               |         |           |            |                     |
| Name                  | SEQ        | Mean        | Count       | Strongly Agree 5     | Agree 4 | Neutral 3 | Disagree 2 | Strongly Disagree 1 |
| Overall               |            | 4.47        | 32          | 62.50%               | 21.88%  | 15.63%    | 0.00%      | 0.00%               |
| الأشعة والتصوير الطبي | ج          | 4.47        | 32          | 62.50%               | 21.88%  | 15.63%    | 0.00%      | 0.00%               |
| The course has dev    |            |             |             |                      |         |           |            |                     |
| Name                  | SEQ        | Mean        | Count       | Strongly Agree 5     | Agree 4 | Neutral 3 | Disagree 2 | Strongly Disagree 1 |
| Overall               |            | 4.50        | 32          | 62.50%               | 25.00%  | 12.50%    | 0.00%      | 0.00%               |
| الأشعة والتصوير الطبي | ج          | 4.50        | 32          | 62.50%               | 25.00%  | 12.50%    | 0.00%      | 0.00%               |
| The course has dev    |            |             |             |                      |         |           |            |                     |
| Name                  | SEQ        | Mean        | Count       | Strongly Agree 5     | Agree 4 | Neutral 3 | Disagree 2 | Strongly Disagree 1 |
| Overall               |            | 4.31        | 32          | 56.25%               | 18.75%  | 25.00%    | 0.00%      | 0.00%               |
| الأشعة والتصوير الطبي | ح          | 4.31        | 32          | 56.25%               | 18.75%  | 25.00%    | 0.00%      | 0.00%               |
| ·                     |            |             |             |                      |         |           |            |                     |

| I have the ability to | suggests | s solution | s to solve | problems.        |         |           |            |                     |
|-----------------------|----------|------------|------------|------------------|---------|-----------|------------|---------------------|
| Name                  | SEQ      | Mean       | Count      | Strongly Agree 5 | Agree 4 | Neutral 3 | Disagree 2 | Strongly Disagree 1 |
| Overall               |          | 4.41       | 32         | 56.25%           | 28.13%  | 15.63%    | 0.00%      | 0.00%               |
| الأشعة والتصوير الطبي | ح        | 4.41       | 32         | 56.25%           | 28.13%  | 15.63%    | 0.00%      | 0.00%               |