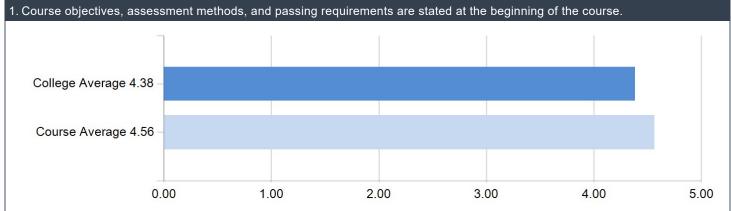

#### **Course Evaluation Question:**

| Course objectives,    | assessm  | ent meth     | ods, and p   | passing requirements    | are stated        | at the beginr   | ning of the cours   | e.                  |
|-----------------------|----------|--------------|--------------|-------------------------|-------------------|-----------------|---------------------|---------------------|
| Name                  | SEQ      | Mean         | Count        | Strongly Agree 5        | Agree 4           | Neutral 3       | Disagree 2          | Strongly Disagree 1 |
| Overall               |          | 4.56         | 32           | 68.75%                  | 18.75%            | 12.50%          | 0.00%               | 0.00%               |
| الأشعة والتصوير الطبي | ح        | 4.56         | 32           | 68.75%                  | 18.75%            | 12.50%          | 0.00%               | 0.00%               |
| The conduct of the    | course w | as consis    | stent with t | he outlines and obje    | ctives            |                 |                     |                     |
|                       |          |              |              | •                       |                   |                 |                     |                     |
| Name                  | SEQ      | Mean         | Count        | Strongly Agree 5        | Agree 4           | Neutral 3       | Disagree 2          | Strongly Disagree 1 |
| Name<br>Overall       | SEQ      | Mean<br>4.56 | Count<br>32  | Strongly Agree 5 62.50% | Agree 4<br>31.25% | Neutral 3 6.25% | Disagree 2<br>0.00% | Strongly Disagree 1 |