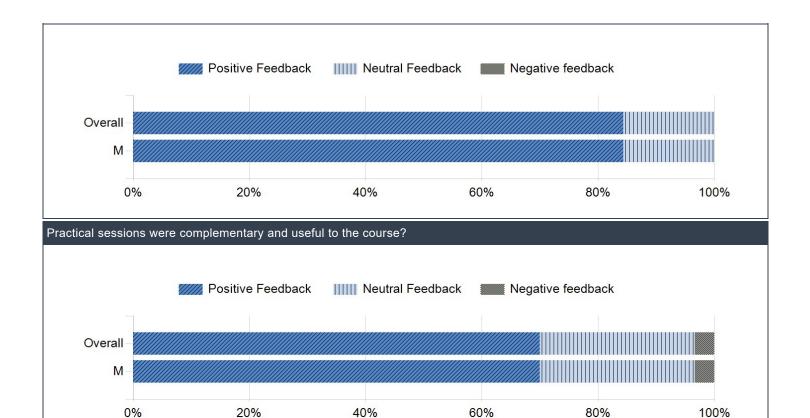

| The learning resour   | ces were   | e available | e, appropri | iate, and useful     |         |           |            |                     |
|-----------------------|------------|-------------|-------------|----------------------|---------|-----------|------------|---------------------|
| Name                  | SEQ        | Mean        | Count       | Strongly Agree 5     | Agree 4 | Neutral 3 | Disagree 2 | Strongly Disagree 1 |
| Overall               |            | 4.50        | 32          | 62.50%               | 28.13%  | 6.25%     | 3.13%      | 0.00%               |
| الأشعة والتصوير الطبي | ح          | 4.50        | 32          | 62.50%               | 28.13%  | 6.25%     | 3.13%      | 0.00%               |
| Online Learning an    | d assess   | ment me     | thods were  | e appropriate and or | ganized |           |            |                     |
| Name                  | SEQ        | Mean        | Count       | Strongly Agree 5     | Agree 4 | Neutral 3 | Disagree 2 | Strongly Disagree 1 |
| Overall               |            | 4.56        | 32          | 65.63%               | 25.00%  | 9.38%     | 0.00%      | 0.00%               |
| الأشعة والتصوير الطبي | ح          | 4.56        | 32          | 65.63%               | 25.00%  | 9.38%     | 0.00%      | 0.00%               |
| Exam questions are    | e matche   | d with the  | course ob   | ojectives            |         |           |            |                     |
| Name                  | SEQ        | Mean        | Count       | Strongly Agree 5     | Agree 4 | Neutral 3 | Disagree 2 | Strongly Disagree 1 |
| Overall               |            | 4.59        | 32          | 65.63%               | 28.13%  | 6.25%     | 0.00%      | 0.00%               |
| الأشعة والتصوير الطبي | ج          | 4.59        | 32          | 65.63%               | 28.13%  | 6.25%     | 0.00%      | 0.00%               |
| Exam questions we     | re writter | n in a clea | ar and eas  | y language           |         |           |            |                     |
| Name                  | SEQ        | Mean        | Count       | Strongly Agree 5     | Agree 4 | Neutral 3 | Disagree 2 | Strongly Disagree 1 |
| Overall               |            | 4.28        | 32          | 59.38%               | 18.75%  | 12.50%    | 9.38%      | 0.00%               |
| الأشعة والتصوير الطبي | ح          | 4.28        | 32          | 59.38%               | 18.75%  | 12.50%    | 9.38%      | 0.00%               |
| The time and difficu  | Ity of the | written ex  | xam was a   | ppropriate           |         |           |            |                     |
| Name                  | SEQ        | Mean        | Count       | Strongly Agree 5     | Agree 4 | Neutral 3 | Disagree 2 | Strongly Disagree 1 |
| Overall               |            | 4.59        | 32          | 65.63%               | 28.13%  | 6.25%     | 0.00%      | 0.00%               |
| الأشعة والتصوير الطبي | ج          | 4.59        | 32          | 65.63%               | 28.13%  | 6.25%     | 0.00%      | 0.00%               |
| I have recognized t   | he basic   | knowledg    | e required  | of this course       |         |           |            |                     |
| Name                  | SEQ        | Mean        | Count       | Strongly Agree 5     | Agree 4 | Neutral 3 | Disagree 2 | Strongly Disagree 1 |
| Overall               |            | 4.63        | 32          | 65.63%               | 31.25%  | 3.13%     | 0.00%      | 0.00%               |
| الأشعة والتصوير الطبي | ج          | 4.63        | 32          | 65.63%               | 31.25%  | 3.13%     | 0.00%      | 0.00%               |
| Please choose the     | choice n   | umber thr   | ee "Neutra  | al"                  |         |           |            |                     |
| Name                  | SEQ        | Mean        | Count       | Strongly Agree 5     | Agree 4 | Neutral 3 | Disagree 2 | Strongly Disagree 1 |
| Overall               |            | 3.19        | 32          | 6.25%                | 6.25%   | 87.50%    | 0.00%      | 0.00%               |
| الأشعة والتصوير الطبي | ح          | 3.19        | 32          | 6.25%                | 6.25%   | 87.50%    | 0.00%      | 0.00%               |
| The course has dev    |            | nv analvti  | cal skills. |                      |         |           |            |                     |
| Name                  | SEQ        | Mean        | Count       | Strongly Agree 5     | Agree 4 | Neutral 3 | Disagree 2 | Strongly Disagree 1 |
| Overall               |            | 4.50        | 32          | 59.38%               | 31.25%  | 9.38%     | 0.00%      | 0.00%               |
| الأشعة والتصوير الطبي | ₹          | 4.50        | 32          | 59.38%               | 31.25%  | 9.38%     | 0.00%      | 0.00%               |
| The course has dev    | /eloped r  | nv critical | thinkina s  | kills.               |         |           |            |                     |
| Name                  | SEQ        | Mean        | Count       | Strongly Agree 5     | Agree 4 | Neutral 3 | Disagree 2 | Strongly Disagree 1 |
| Overall               |            | 4.47        | 32          | 62.50%               | 21.88%  | 15.63%    | 0.00%      | 0.00%               |
| الأشعة والتصوير الطبي | ج          | 4.47        | 32          | 62.50%               | 21.88%  | 15.63%    | 0.00%      | 0.00%               |
| The course has dev    |            |             |             |                      |         |           |            |                     |
| Name                  | SEQ        | Mean        | Count       | Strongly Agree 5     | Agree 4 | Neutral 3 | Disagree 2 | Strongly Disagree 1 |
| Overall               |            | 4.50        | 32          | 62.50%               | 25.00%  | 12.50%    | 0.00%      | 0.00%               |
| الأشعة والتصوير الطبي | ج          | 4.50        | 32          | 62.50%               | 25.00%  | 12.50%    | 0.00%      | 0.00%               |
| The course has dev    |            |             |             |                      |         |           |            |                     |
| Name                  | SEQ        | Mean        | Count       | Strongly Agree 5     | Agree 4 | Neutral 3 | Disagree 2 | Strongly Disagree 1 |
| Overall               |            | 4.31        | 32          | 56.25%               | 18.75%  | 25.00%    | 0.00%      | 0.00%               |
| الأشعة والتصوير الطبي | ح          | 4.31        | 32          | 56.25%               | 18.75%  | 25.00%    | 0.00%      | 0.00%               |
| ·                     |            |             |             |                      |         |           |            |                     |

#### Scale Distribution - Table:

| Question                                                                                                   | Positive<br>Feedback | Neutral<br>Feedback | Negative<br>feedback |
|------------------------------------------------------------------------------------------------------------|----------------------|---------------------|----------------------|
| Course objectives, assessment methods, and passing requirements are stated at the beginning of the course. | 87.50%               | 12.50%              | 0.00%                |
| The conduct of the course was consistent with the outlines and objectives                                  | 93.75%               | 6.25%               | 0.00%                |
| The learning resources were available, appropriate, and useful                                             | 90.63%               | 6.25%               | 3.13%                |
| Online Learning and assessment methods were appropriate and organized                                      | 90.63%               | 9.38%               | 0.00%                |
| Exam questions are matched with the course objectives                                                      | 93.75%               | 6.25%               | 0.00%                |
| Exam questions were written in a clear and easy language                                                   | 78.13%               | 12.50%              | 9.38%                |
| The time and difficulty of the written exam was appropriate                                                | 93.75%               | 6.25%               | 0.00%                |
| I have recognized the basic knowledge required of this course                                              | 96.88%               | 3.13%               | 0.00%                |
| The course has developed my analytical skills.                                                             | 90.63%               | 9.38%               | 0.00%                |
| The course has developed my critical thinking skills.                                                      | 84.38%               | 15.63%              | 0.00%                |
| The course has developed my communication skills.                                                          | 87.50%               | 12.50%              | 0.00%                |
| The course has developed my teamwork skills.                                                               | 75.00%               | 25.00%              | 0.00%                |
| I have the ability to suggests solutions to solve problems.                                                | 84.38%               | 15.63%              | 0.00%                |
| Practical sessions were complementary and useful to the course?                                            | 70.00%               | 26.67%              | 3.33%                |