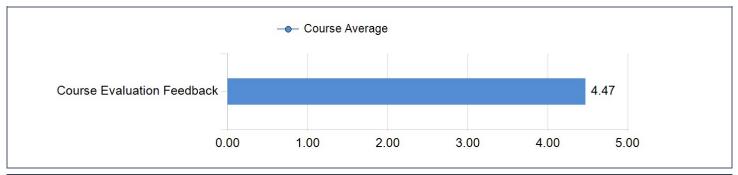

## **Score Summary:**

| Competency                 | Course<br>Average |
|----------------------------|-------------------|
| Course Evaluation Feedback | 4.47              |