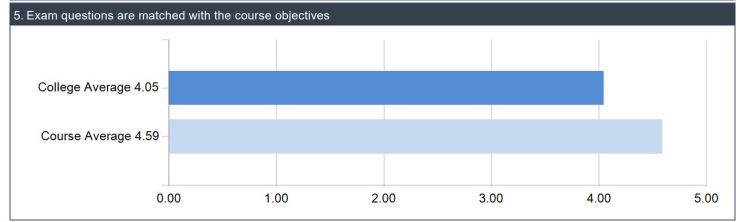

| The learning resour   | ces were   | e available | e, appropri | iate, and useful     |         |           |            |                     |
|-----------------------|------------|-------------|-------------|----------------------|---------|-----------|------------|---------------------|
| Name                  | SEQ        | Mean        | Count       | Strongly Agree 5     | Agree 4 | Neutral 3 | Disagree 2 | Strongly Disagree 1 |
| Overall               |            | 4.50        | 32          | 62.50%               | 28.13%  | 6.25%     | 3.13%      | 0.00%               |
| الأشعة والتصوير الطبي | ح          | 4.50        | 32          | 62.50%               | 28.13%  | 6.25%     | 3.13%      | 0.00%               |
| Online Learning an    | d assess   | ment me     | thods were  | e appropriate and or | ganized |           |            |                     |
| Name                  | SEQ        | Mean        | Count       | Strongly Agree 5     | Agree 4 | Neutral 3 | Disagree 2 | Strongly Disagree 1 |
| Overall               |            | 4.56        | 32          | 65.63%               | 25.00%  | 9.38%     | 0.00%      | 0.00%               |
| الأشعة والتصوير الطبي | ح          | 4.56        | 32          | 65.63%               | 25.00%  | 9.38%     | 0.00%      | 0.00%               |
| Exam questions are    | e matche   | d with the  | course ob   | ojectives            |         |           |            |                     |
| Name                  | SEQ        | Mean        | Count       | Strongly Agree 5     | Agree 4 | Neutral 3 | Disagree 2 | Strongly Disagree 1 |
| Overall               |            | 4.59        | 32          | 65.63%               | 28.13%  | 6.25%     | 0.00%      | 0.00%               |
| الأشعة والتصوير الطبي | ج          | 4.59        | 32          | 65.63%               | 28.13%  | 6.25%     | 0.00%      | 0.00%               |
| Exam questions we     | re writter | n in a clea | ar and eas  | y language           |         |           |            |                     |
| Name                  | SEQ        | Mean        | Count       | Strongly Agree 5     | Agree 4 | Neutral 3 | Disagree 2 | Strongly Disagree 1 |
| Overall               |            | 4.28        | 32          | 59.38%               | 18.75%  | 12.50%    | 9.38%      | 0.00%               |
| الأشعة والتصوير الطبي | ح          | 4.28        | 32          | 59.38%               | 18.75%  | 12.50%    | 9.38%      | 0.00%               |
| The time and difficu  | Ity of the | written ex  | xam was a   | ppropriate           |         |           |            |                     |
| Name                  | SEQ        | Mean        | Count       | Strongly Agree 5     | Agree 4 | Neutral 3 | Disagree 2 | Strongly Disagree 1 |
| Overall               |            | 4.59        | 32          | 65.63%               | 28.13%  | 6.25%     | 0.00%      | 0.00%               |
| الأشعة والتصوير الطبي | ج          | 4.59        | 32          | 65.63%               | 28.13%  | 6.25%     | 0.00%      | 0.00%               |
| I have recognized t   | he basic   | knowledg    | e required  | of this course       |         |           |            |                     |
| Name                  | SEQ        | Mean        | Count       | Strongly Agree 5     | Agree 4 | Neutral 3 | Disagree 2 | Strongly Disagree 1 |
| Overall               |            | 4.63        | 32          | 65.63%               | 31.25%  | 3.13%     | 0.00%      | 0.00%               |
| الأشعة والتصوير الطبي | ج          | 4.63        | 32          | 65.63%               | 31.25%  | 3.13%     | 0.00%      | 0.00%               |
| Please choose the     | choice n   | umber thr   | ee "Neutra  | al"                  |         |           |            |                     |
| Name                  | SEQ        | Mean        | Count       | Strongly Agree 5     | Agree 4 | Neutral 3 | Disagree 2 | Strongly Disagree 1 |
| Overall               |            | 3.19        | 32          | 6.25%                | 6.25%   | 87.50%    | 0.00%      | 0.00%               |
| الأشعة والتصوير الطبي | ح          | 3.19        | 32          | 6.25%                | 6.25%   | 87.50%    | 0.00%      | 0.00%               |
| The course has dev    |            | nv analvti  | cal skills. |                      |         |           |            |                     |
| Name                  | SEQ        | Mean        | Count       | Strongly Agree 5     | Agree 4 | Neutral 3 | Disagree 2 | Strongly Disagree 1 |
| Overall               |            | 4.50        | 32          | 59.38%               | 31.25%  | 9.38%     | 0.00%      | 0.00%               |
| الأشعة والتصوير الطبي | ₹          | 4.50        | 32          | 59.38%               | 31.25%  | 9.38%     | 0.00%      | 0.00%               |
| The course has dev    | /eloped r  | nv critical | thinkina s  | kills.               |         |           |            |                     |
| Name                  | SEQ        | Mean        | Count       | Strongly Agree 5     | Agree 4 | Neutral 3 | Disagree 2 | Strongly Disagree 1 |
| Overall               |            | 4.47        | 32          | 62.50%               | 21.88%  | 15.63%    | 0.00%      | 0.00%               |
| الأشعة والتصوير الطبي | ج          | 4.47        | 32          | 62.50%               | 21.88%  | 15.63%    | 0.00%      | 0.00%               |
| The course has dev    |            |             |             |                      |         |           |            |                     |
| Name                  | SEQ        | Mean        | Count       | Strongly Agree 5     | Agree 4 | Neutral 3 | Disagree 2 | Strongly Disagree 1 |
| Overall               |            | 4.50        | 32          | 62.50%               | 25.00%  | 12.50%    | 0.00%      | 0.00%               |
| الأشعة والتصوير الطبي | ج          | 4.50        | 32          | 62.50%               | 25.00%  | 12.50%    | 0.00%      | 0.00%               |
| The course has dev    |            |             |             |                      |         |           |            |                     |
| Name                  | SEQ        | Mean        | Count       | Strongly Agree 5     | Agree 4 | Neutral 3 | Disagree 2 | Strongly Disagree 1 |
| Overall               |            | 4.31        | 32          | 56.25%               | 18.75%  | 25.00%    | 0.00%      | 0.00%               |
| الأشعة والتصوير الطبي | ح          | 4.31        | 32          | 56.25%               | 18.75%  | 25.00%    | 0.00%      | 0.00%               |
| ·                     |            |             |             |                      |         |           |            |                     |