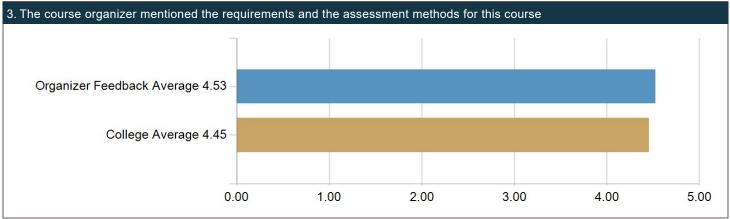

-----------|---------------------|----------------------|
| The course organizer was helpful and accessible when needed                                              | 85.45%               | 12.73%              | 1.82%                |
| The course organizer mentioned the objectives and learning resources at the beginning of the course      | 90.91%               | 9.09%               | 0.00%                |
| The course organizer mentioned the requirements and the assessment methods for this course               | 89.09%               | 9.09%               | 1.82%                |
| The course organizer is organized regarding the course schedules and communicates amendments effectively | 80.00%               | 16.36%              | 3.64%                |

### **Score Comparison:**