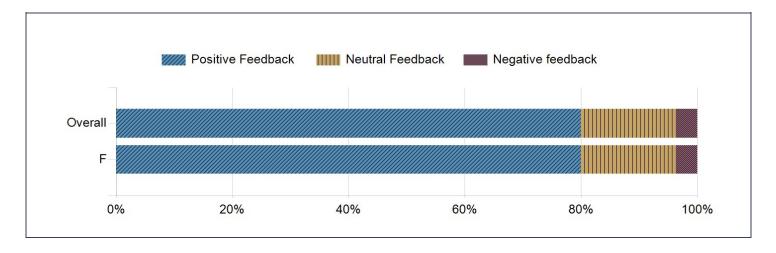

#### Scale Distribution:

The course organizer was helpful and accessible when needed

The course organizer is organized regarding the course schedules and communicates amendments effectively

### Scale Distribution - Table:

| Question                                                                                                 | Positive<br>Feedback | Neutral<br>Feedback | Negative<br>feedback |
|----------------------------------------------------------------------------------------------------------|----------------------|---------------------|----------------------|
| The course organizer was helpful and accessible when needed                                              | 85.45%               | 12.73%              | 1.82%                |
| The course organizer mentioned the objectives and learning resources at the beginning of the course      | 90.91%               | 9.09%               | 0.00%                |
| The course organizer mentioned the requirements and the assessment methods for this course               | 89.09%               | 9.09%               | 1.82%                |
| The course organizer is organized regarding the course schedules and communicates amendments effectively | 80.00%               | 16.36%              | 3.64%                |