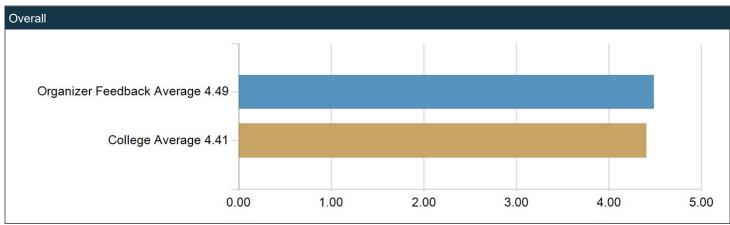

# **Score Summary:**

| Competency                     | Organizer<br>Feedback<br>Average |
|--------------------------------|----------------------------------|
| Organizer Evaluation Question: | 4.49                             |

### **Score Comparison:**