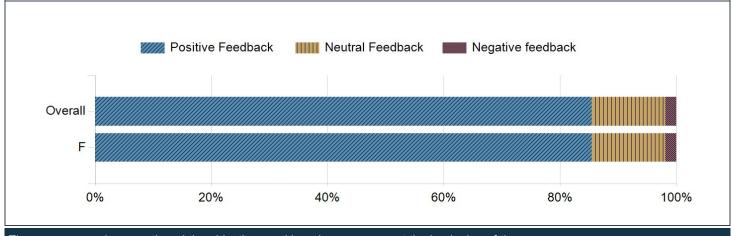

### Scale Distribution - Table:

| Question                                                                                                 | Positive<br>Feedback | Neutral<br>Feedback | Negative<br>feedback |
|----------------------------------------------------------------------------------------------------------|----------------------|---------------------|----------------------|
| The course organizer was helpful and accessible when needed                                              | 85.45%               | 12.73%              | 1.82%                |
| The course organizer mentioned the objectives and learning resources at the beginning of the course      | 90.91%               | 9.09%               | 0.00%                |
| The course organizer mentioned the requirements and the assessment methods for this course               | 89.09%               | 9.09%               | 1.82%                |
| The course organizer is organized regarding the course schedules and communicates amendments effectively | 80.00%               | 16.36%              | 3.64%                |