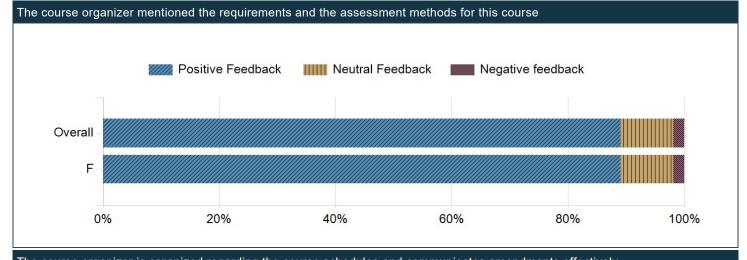

### Scale Distribution - Table:

| Question                                                                                                 | Positive<br>Feedback | Neutral<br>Feedback | Negative<br>feedback |
|----------------------------------------------------------------------------------------------------------|----------------------|---------------------|----------------------|
| The course organizer was helpful and accessible when needed                                              | 85.45%               | 12.73%              | 1.82%                |
| The course organizer mentioned the objectives and learning resources at the beginning of the course      | 90.91%               | 9.09%               | 0.00%                |
| The course organizer mentioned the requirements and the assessment methods for this course               | 89.09%               | 9.09%               | 1.82%                |
| The course organizer is organized regarding the course schedules and communicates amendments effectively | 80.00%               | 16.36%              | 3.64%                |