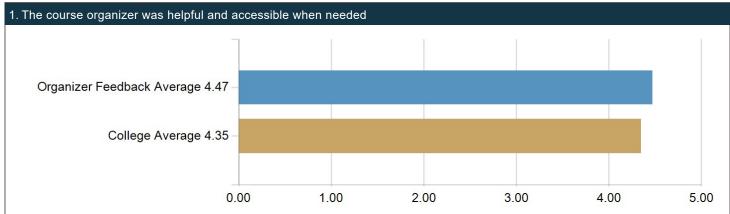

---------------|---------------------|----------------------|
| The course organizer was helpful and accessible when needed                                              | 85.45%               | 12.73%              | 1.82%                |
| The course organizer mentioned the objectives and learning resources at the beginning of the course      | 90.91%               | 9.09%               | 0.00%                |
| The course organizer mentioned the requirements and the assessment methods for this course               | 89.09%               | 9.09%               | 1.82%                |
| The course organizer is organized regarding the course schedules and communicates amendments effectively | 80.00%               | 16.36%              | 3.64%                |

### **Score Comparison:**