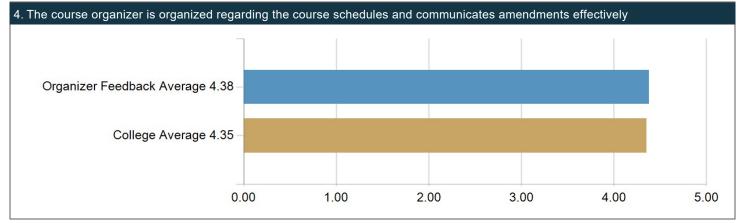

---------|---------------------|----------------------|
| The course organizer was helpful and accessible when needed                                              | 85.45%               | 12.73%              | 1.82%                |
| The course organizer mentioned the objectives and learning resources at the beginning of the course      | 90.91%               | 9.09%               | 0.00%                |
| The course organizer mentioned the requirements and the assessment methods for this course               | 89.09%               | 9.09%               | 1.82%                |
| The course organizer is organized regarding the course schedules and communicates amendments effectively | 80.00%               | 16.36%              | 3.64%                |

### **Score Comparison:**