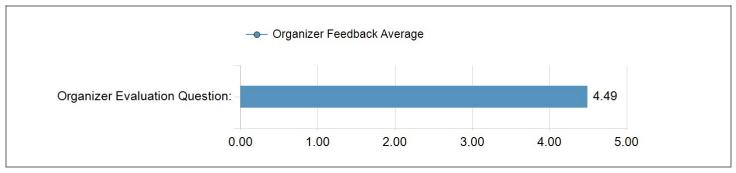

# **Score Summary:**

| Competency                     | Organizer<br>Feedback<br>Average |
|--------------------------------|----------------------------------|
| Organizer Evaluation Question: | 4.49                             |