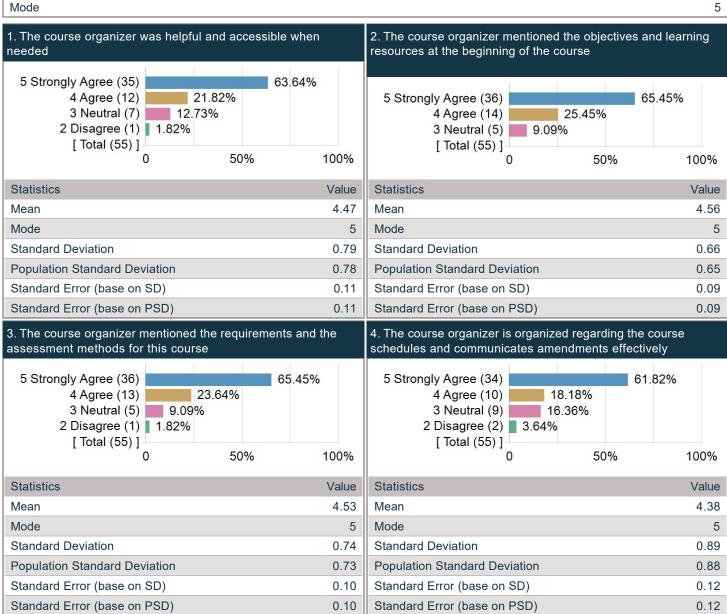

### **Organizer Questions - Analysis:**

### Frequency Analysis:

| Competency Statistics | Value |
|-----------------------|-------|
| Mean                  | 4.49  |
| Median                | 5.00  |
| Mode                  | 5     |

#### Scale Distribution:

The course organizer was helpful and accessible when needed

The course organizer is organized regarding the course schedules and communicates amendments effectively