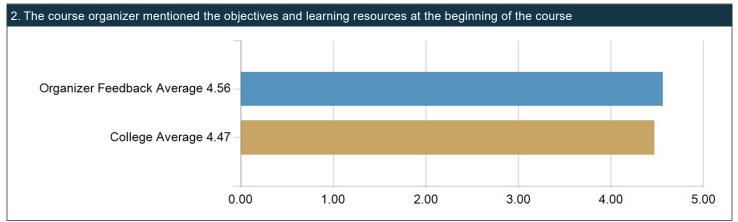

-------------|---------------------|----------------------|
| The course organizer was helpful and accessible when needed                                              | 85.45%               | 12.73%              | 1.82%                |
| The course organizer mentioned the objectives and learning resources at the beginning of the course      | 90.91%               | 9.09%               | 0.00%                |
| The course organizer mentioned the requirements and the assessment methods for this course               | 89.09%               | 9.09%               | 1.82%                |
| The course organizer is organized regarding the course schedules and communicates amendments effectively | 80.00%               | 16.36%              | 3.64%                |

### **Score Comparison:**