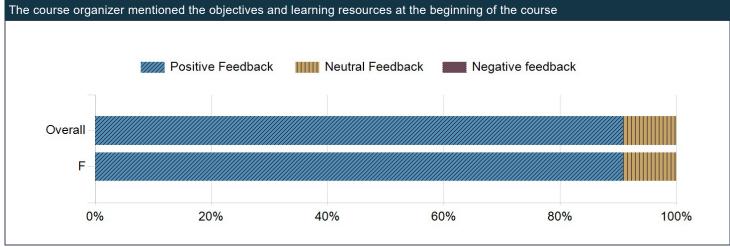

### Scale Distribution - Table:

| Question                                                                                                 | Positive<br>Feedback | Neutral<br>Feedback | Negative<br>feedback |
|----------------------------------------------------------------------------------------------------------|----------------------|---------------------|----------------------|
| The course organizer was helpful and accessible when needed                                              | 85.45%               | 12.73%              | 1.82%                |
| The course organizer mentioned the objectives and learning resources at the beginning of the course      | 90.91%               | 9.09%               | 0.00%                |
| The course organizer mentioned the requirements and the assessment methods for this course               | 89.09%               | 9.09%               | 1.82%                |
| The course organizer is organized regarding the course schedules and communicates amendments effectively | 80.00%               | 16.36%              | 3.64%                |